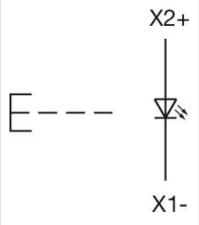

### OTHER

| Short Description:                 | Actuator, Ø 29 mm, Flush, Illuminated, Green, Plastic, transparent, Round, Black,<br>Plastic, Momentary, Screw terminal            |
|------------------------------------|------------------------------------------------------------------------------------------------------------------------------------|
| Housing colour:                    | Grey                                                                                                                               |
| Housing material:                  | Plastic                                                                                                                            |
| Hints:                             | Frontring with protective cover to be mounted with a torque of 0.4 Nm onto actuator<br>Max. 3 switching elements can be clipped on |
| max. number of switching elements: | 3                                                                                                                                  |
| Wiring diagrams:                   | X2+                                                                                                                                |