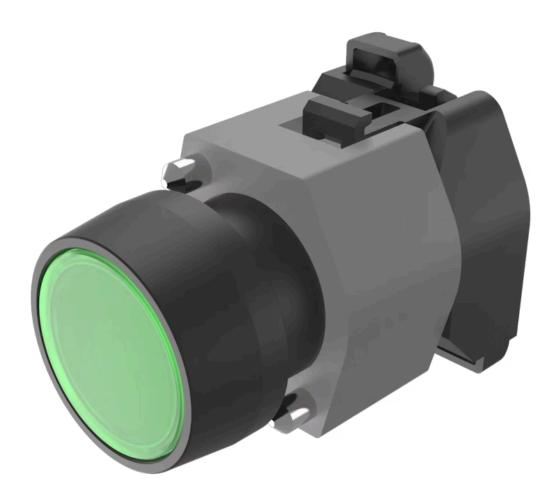

# 704.029.5 Actuator

#### FRONT

| Front dimension:      | Ø 29 mm |
|-----------------------|---------|
| Front form:           | Round   |
| Front bezel colour:   | Black   |
| Front bezel material: | Plastic |

#### MOUNTING

| Design:        | Raised         |
|----------------|----------------|
| Mounting type: | Panel mounting |

#### **OPERATING-/INDICATION PART**

| Lens colour:       | Green       |
|--------------------|-------------|
| Lens material:     | Plastic     |
| Lens illumination: | Illuminated |
| Lens shape:        | Flush       |
| Lens optics:       | transparent |

### OTHER

| Short Description:                 | Actuator, Ø 29 mm, Flush, Illuminated, Green, Plastic, transparent, Round, Black,<br>Plastic, Momentary, Screw terminal            |
|------------------------------------|------------------------------------------------------------------------------------------------------------------------------------|
| Housing colour:                    | Grey                                                                                                                               |
| Housing material:                  | Plastic                                                                                                                            |
| Hints:                             | Frontring with protective cover to be mounted with a torque of 0.4 Nm onto actuator<br>Max. 3 switching elements can be clipped on |
| max. number of switching elements: | 3                                                                                                                                  |
| Wiring diagrams:                   | X2+                                                                                                                                |