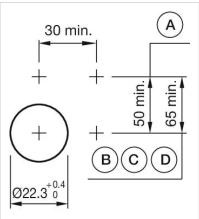

- A = Screw terminal

- B = Push-in terminal (PIT) C = Plug-in terminal 6.3 mm x 0.8 mm D = Double plug-in terminal 6.3 mm x 0.8
- mm

#### Dimension drawings:

A = Screw terminal