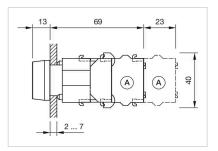

- A = Screw terminal

- B = Push-in terminal (PIT) C = Plug-in terminal 6.3 mm x 0.8 mm D = Double plug-in terminal 6.3 mm x 0.8
- mm

#### Dimension drawings:

A = Screw terminal