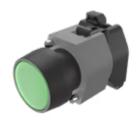

# 704.029.5 Actuator

#### FRONT

| Front dimension:      | Ø 29 mm |
|-----------------------|---------|
| Front form:           | Round   |
| Front bezel colour:   | Black   |
| Front bezel material: | Plastic |

#### **OPERATING-/INDICATION PART**

| Lens colour:       | Green       |
|--------------------|-------------|
| Lens material:     | Plastic     |
| Lens illumination: | Illuminated |
| Lens shape:        | Flush       |
| Lens optics:       | transparent |