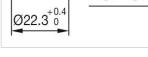

#### FRONT

| Front dimension:      | Ø 29 mm |
|-----------------------|---------|
| Front form:           | Round   |
| Front bezel colour:   | Black   |
| Front bezel material: | Plastic |

#### Dimension drawings:

A = Screw terminal