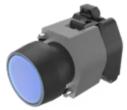

# Actuator

704.029.6

Terminal:

Switching action:

## 704.029.6 Actuator

| 6                          |                                                                                |
|----------------------------|--------------------------------------------------------------------------------|
|                            |                                                                                |
| FRONT                      |                                                                                |
| Front dimension:           | Ø 29 mm                                                                        |
| Front form:                | Round                                                                          |
| Front bezel colour:        | Black                                                                          |
| Front bezel material:      | Plastic                                                                        |
|                            |                                                                                |
| MOUNTING                   |                                                                                |
| Design:                    | Raised                                                                         |
| Mounting type:             | Panel mounting                                                                 |
|                            |                                                                                |
| OPERATING-/INDICATION PART |                                                                                |
| Lens colour:               | Blue                                                                           |
| Lens material:             | Plastic                                                                        |
| Lens illumination:         | Illuminated                                                                    |
| Lens shape:                | Flush                                                                          |
| Lens optics:               | transparent                                                                    |
|                            |                                                                                |
| ELECTRICAL CHARACTERISTICS |                                                                                |
| Standards:                 | The switches comply with the "Standards for low-voltage switching devices" DIN |
|                            | EN 60947-1                                                                     |
|                            |                                                                                |
| MECHANICAL CHARACTERISTICS |                                                                                |

#### **OTHER**

Short Description: Actuator, Ø 29 mm, Flush, Illuminated, Blue, Plastic, transparent, Round, Black,

Plastic, Momentary, Screw terminal

Housing colour: Grey

Housing material: Plastic

**Hints:** Frontring with protective cover to be mounted with a torque of 0.4 Nm onto