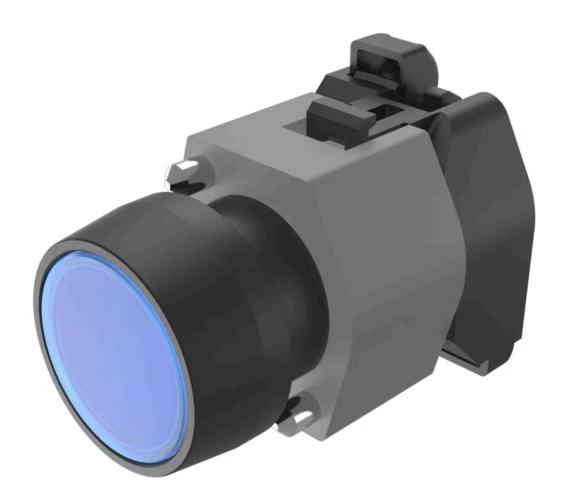

# Actuator

704.029.6

Terminal:

Switching action:

## 704.029.6 Actuator

| 6                          |                                                                                |
|----------------------------|--------------------------------------------------------------------------------|
|                            |                                                                                |
| FRONT                      |                                                                                |
| Front dimension:           | Ø 29 mm                                                                        |
| Front form:                | Round                                                                          |
| Front bezel colour:        | Black                                                                          |
| Front bezel material:      | Plastic                                                                        |
|                            |                                                                                |
| MOUNTING                   |                                                                                |
| Design:                    | Raised                                                                         |
| Mounting type:             | Panel mounting                                                                 |
|                            |                                                                                |
| OPERATING-/INDICATION PART |                                                                                |
| Lens colour:               | Blue                                                                           |
| Lens material:             | Plastic                                                                        |
| Lens illumination:         | Illuminated                                                                    |
| Lens shape:                | Flush                                                                          |
| Lens optics:               | transparent                                                                    |
|                            |                                                                                |
| ELECTRICAL CHARACTERISTICS |                                                                                |
| Standards:                 | The switches comply with the "Standards for low-voltage switching devices" DIN |
|                            | EN 60947-1                                                                     |
|                            |                                                                                |
| MECHANICAL CHARACTERISTICS |                                                                                |

#### **OTHER**

Short Description: Actuator, Ø 29 mm, Flush, Illuminated, Blue, Plastic, transparent, Round, Black,

Plastic, Momentary, Screw terminal

Housing colour: Grey

Housing material: Plastic

**Hints:** Frontring with protective cover to be mounted with a torque of 0.4 Nm onto