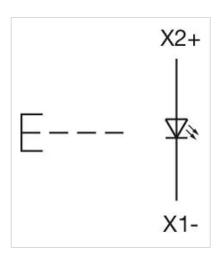

actuator, Max. 3 switching elements can be clipped on

max. number of switching

elements:

3

Wiring diagrams:

Mounting cut-outs:

A = Screw terminal

B = Push-in terminal (PIT)
C = Plug-in terminal 6.3 mm x 0.8 mm
D = Double plug-in terminal 6.3 mm x 0.8