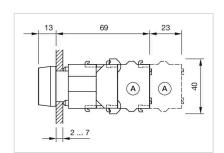

erature:**  $-40 \, ^{\circ}\text{C} \, ... + 55 \, ^{\circ}\text{C}$ 

Storage temperature:  $-40 \,^{\circ}\text{C} \dots + 85 \,^{\circ}\text{C}$ 

#### **CERTIFICATE**

**REACH:** REACH compliant

RoHS: RoHS compliant

#### **OTHER**

Short Description: Actuator, Ø 29 mm, Flush, Illuminated, Blue, Plastic, transparent, Round, Black,

Plastic, Momentary, Screw terminal

Housing colour: Grey

Housing material: Plastic

**Hints:** Frontring with protective cover to be mounted with a torque of 0.4 Nm onto

actuator, Max. 3 switching elements can be clipped on

max. number of switching

elements:

3

Wiring diagrams:



Mounting cut-outs:



A = Screw terminal

B = Push-in terminal (PIT)
C = Plug-in terminal 6.3 mm x 0.8 mm
D = Double plug-in terminal 6.3 mm x 0.8

### Dimension drawings:



A = Screw terminal