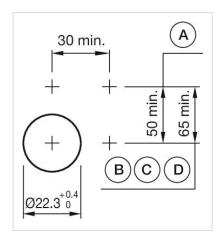

actuator

Max. 3 switching elements can be clipped on

max. number of switching

elements:

3

Wiring diagrams:

Mounting cut-outs:

A = Screw terminal

B = Push-in terminal (PIT)
C = Plug-in terminal 6.3 mm x 0.8 mm
D = Double plug-in terminal 6.3 mm x 0.8

### Dimension drawings:

A = Screw terminal