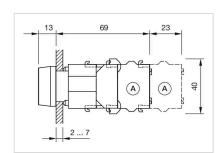

**  $-40 \, ^{\circ}\text{C} \, ... + 55 \, ^{\circ}\text{C}$ 

Storage temperature:  $-40 \, ^{\circ}\text{C} \dots + 85 \, ^{\circ}\text{C}$ 

#### **CERTIFICATE**

**REACH:** REACH compliant

RoHS: RoHS compliant

#### **OTHER**

Short Description: Actuator, Ø 29 mm, Flush, Illuminated, Colourless, Plastic, transparent, Round,

Black, Plastic, Momentary, Screw terminal

Housing colour: Grey

Housing material: Plastic

**Hints:** Frontring with protective cover to be mounted with a torque of 0.4 Nm onto

actuator

Max. 3 switching elements can be clipped on

max. number of switching

elements:

3

Wiring diagrams:



Mounting cut-outs:



A = Screw terminal

B = Push-in terminal (PIT)
C = Plug-in terminal 6.3 mm x 0.8 mm
D = Double plug-in terminal 6.3 mm x 0.8

### Dimension drawings:



A = Screw terminal