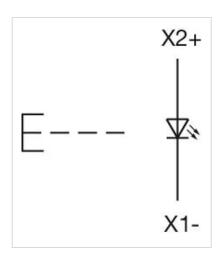

actuator

Max. 3 switching elements can be clipped on

max. number of switching

elements:

3

Wiring diagrams:

Mounting cut-outs:

A = Screw terminal