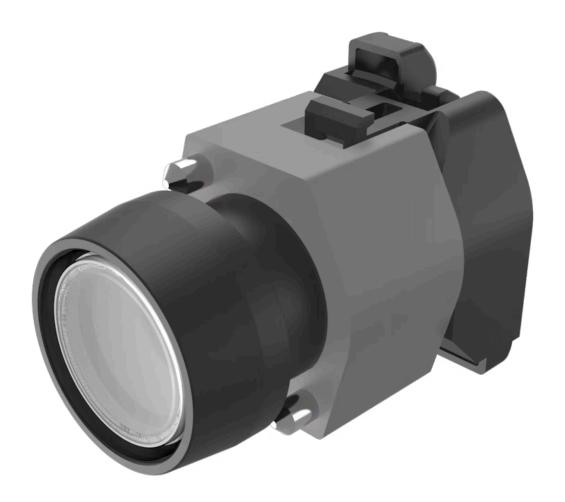

# Actuator

704.029.7

Terminal:

Switching action:

## 704.029.7 Actuator

| FRONT                      |                                                                                           |
|----------------------------|-------------------------------------------------------------------------------------------|
| Front dimension:           | Ø 29 mm                                                                                   |
| Front form:                | Round                                                                                     |
| Front bezel colour:        | Black                                                                                     |
| Front bezel material:      | Plastic                                                                                   |
|                            |                                                                                           |
| MOUNTING                   |                                                                                           |
| Design:                    | Raised                                                                                    |
| Mounting type:             | Panel mounting                                                                            |
|                            |                                                                                           |
| OPERATING-/INDICATION PART |                                                                                           |
| Lens colour:               | Colourless                                                                                |
| Lens material:             | Plastic                                                                                   |
| Lens illumination:         | Illuminated                                                                               |
| Lens shape:                | Flush                                                                                     |
| Lens optics:               | transparent                                                                               |
|                            |                                                                                           |
| ELECTRICAL CHARACTERISTICS |                                                                                           |
| Standards:                 | The switches comply with the "Standards for low-voltage switching devices" DIN EN 60947-1 |
|                            |                                                                                           |
| MECHANICAL CHARACTERISTICS |                                                                                           |