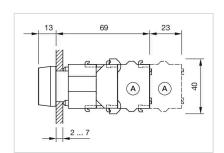

ature:**  $-40 \, ^{\circ}\text{C} \, ... + 55 \, ^{\circ}\text{C}$ 

Storage temperature:  $-40 \, ^{\circ}\text{C} \dots + 85 \, ^{\circ}\text{C}$ 

#### **CERTIFICATE**

**REACH:** REACH compliant

RoHS: RoHS compliant

#### **OTHER**

Short Description: Actuator, Ø 29 mm, Flush, Illuminated, Green, Plastic, transparent, Round, Grey,

Plastic, Momentary, Screw terminal

Housing colour: Grey

Housing material: Plastic

**Hints:** Frontring with protective cover to be mounted with a torque of 0.4 Nm onto

actuator

Max. 3 switching elements can be clipped on

max. number of switching

elements:

3

Wiring diagrams:



Mounting cut-outs:



A = Screw terminal

B = Push-in terminal (PIT)
C = Plug-in terminal 6.3 mm x 0.8 mm
D = Double plug-in terminal 6.3 mm x 0.8

### Dimension drawings:



A = Screw terminal