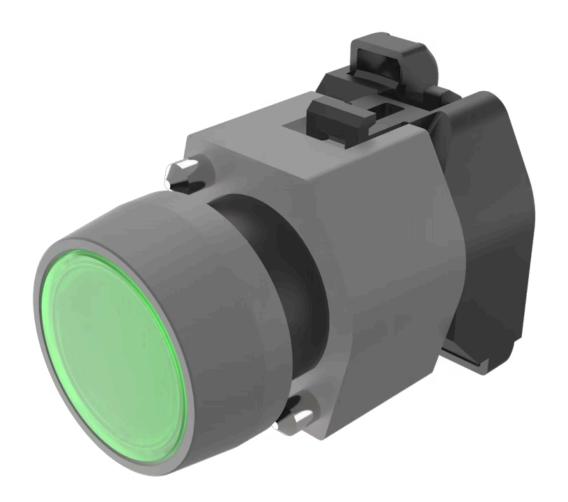

## 704.030.5 Actuator

| 6                          |                                                                                |
|----------------------------|--------------------------------------------------------------------------------|
| FRONT                      |                                                                                |
| Front dimension:           | Ø 29 mm                                                                        |
| Front form:                | Round                                                                          |
| Front bezel colour:        | Grey                                                                           |
| Front bezel material:      | Plastic                                                                        |
|                            |                                                                                |
| MOUNTING                   |                                                                                |
| Design:                    | Raised                                                                         |
| Mounting type:             | Panel mounting                                                                 |
|                            |                                                                                |
| OPERATING-/INDICATION PART |                                                                                |
| Lens colour:               | Green                                                                          |
| Lens material:             | Plastic                                                                        |
| Lens illumination:         | Illuminated                                                                    |
| Lens shape:                | Flush                                                                          |
| Lens optics:               | transparent                                                                    |
|                            |                                                                                |
| ELECTRICAL CHARACTERISTICS |                                                                                |
| Standards:                 | The switches comply with the "Standards for low-voltage switching devices" DII |
|                            | EN 60947-1                                                                     |
|                            |                                                                                |
| MECHANICAL CHARACTERISTICS |                                                                                |

#### **OTHER**

Short Description: Actuator, Ø 29 mm, Flush, Illuminated, Green, Plastic, transparent, Round, Grey,

Plastic, Momentary, Screw terminal

Housing colour: Grey

Housing material: Plastic

**Hints:** Frontring with protective cover to be mounted with a torque of 0.4 Nm onto