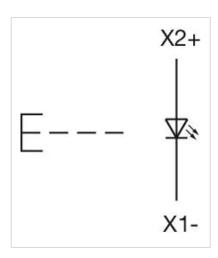

# Actuator

704.030.5

Terminal:

Switching action:

actuator

Max. 3 switching elements can be clipped on

max. number of switching

elements:

3

Wiring diagrams:

Mounting cut-outs:

A = Screw terminal