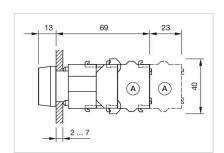

rature:**  $-40 \, ^{\circ}\text{C} \, ... + 55 \, ^{\circ}\text{C}$ 

Storage temperature:  $-40 \, ^{\circ}\text{C} \dots + 85 \, ^{\circ}\text{C}$ 

#### **CERTIFICATE**

**REACH:** REACH compliant

RoHS: RoHS compliant

#### **OTHER**

Short Description: Actuator, Ø 29 mm, Flush, Illuminated, Blue, Plastic, transparent, Round, Grey,

Plastic, Momentary, Screw terminal

Housing colour: Grey

Housing material: Plastic

**Hints:** Frontring with protective cover to be mounted with a torque of 0.4 Nm onto

actuator

Max. 3 switching elements can be clipped on

max. number of switching

elements:

3

Wiring diagrams:



Mounting cut-outs:



A = Screw terminal

B = Push-in terminal (PIT)
C = Plug-in terminal 6.3 mm x 0.8 mm
D = Double plug-in terminal 6.3 mm x 0.8

### Dimension drawings:



A = Screw terminal