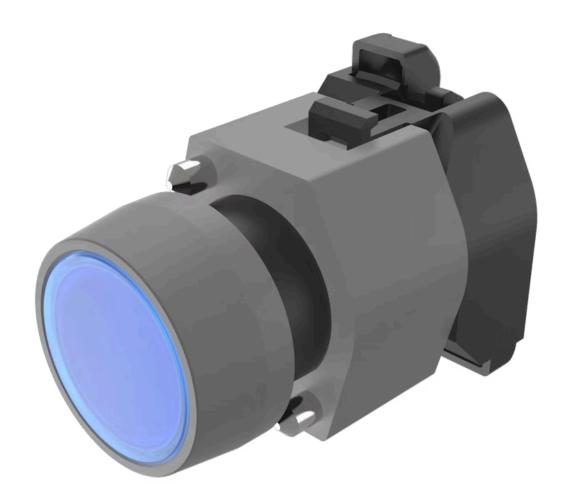

# Actuator

704.030.6

Terminal:

Switching action:

## 704.030.6 Actuator

| 6                          |                                                                                |
|----------------------------|--------------------------------------------------------------------------------|
| FRONT                      |                                                                                |
| Front dimension:           | Ø 29 mm                                                                        |
| Front form:                | Round                                                                          |
| Front bezel colour:        | Grey                                                                           |
| Front bezel material:      | Plastic                                                                        |
|                            |                                                                                |
| MOUNTING                   |                                                                                |
| Design:                    | Raised                                                                         |
| Mounting type:             | Panel mounting                                                                 |
|                            |                                                                                |
| OPERATING-/INDICATION PART |                                                                                |
| Lens colour:               | Blue                                                                           |
| Lens material:             | Plastic                                                                        |
| Lens illumination:         | Illuminated                                                                    |
| Lens shape:                | Flush                                                                          |
| Lens optics:               | transparent                                                                    |
|                            |                                                                                |
| ELECTRICAL CHARACTERISTICS |                                                                                |
| Standards:                 | The switches comply with the "Standards for low-voltage switching devices" DIN |
|                            | EN 60947-1                                                                     |
|                            |                                                                                |
| MECHANICAL CHARACTERISTICS |                                                                                |

#### **OTHER**

Short Description: Actuator, Ø 29 mm, Flush, Illuminated, Blue, Plastic, transparent, Round, Grey,

Plastic, Momentary, Screw terminal

Housing colour: Grey

Housing material: Plastic

**Hints:** Frontring with protective cover to be mounted with a torque of 0.4 Nm onto