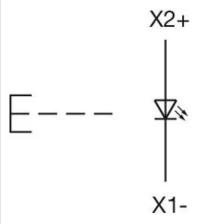

# OTHER

| Short Description:                 | Actuator, Ø 29 mm, Flush, Illuminated, Colourless, Plastic, transparent, Round, Grey, Plastic, Momentary, Screw terminal              |
|------------------------------------|---------------------------------------------------------------------------------------------------------------------------------------|
| Housing colour:                    | Grey                                                                                                                                  |
| Housing material:                  | Plastic                                                                                                                               |
| Hints:                             | Frontring with protective cover to be mounted with a torque of 0.4 Nm onto<br>actuator<br>Max. 3 switching elements can be clipped on |
| max. number of switching elements: | 3                                                                                                                                     |
| Wiring diagrams:                   | VO.                                                                                                                                   |
|                                    | Λ <b>∠</b> +                                                                                                                          |