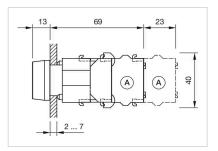

# **MECHANICAL CHARACTERISTICS**

Terminal:

Screw terminal

Switching action:

Momentary

| ≤3 Mil. cycles of operation |
|-----------------------------|
| 8 N                         |
| ca. 5.8 mm ± 0.2 mm         |
| 0.032 kg                    |
|                             |

- A = Screw terminal

- B = Push-in terminal (PIT) C = Plug-in terminal 6.3 mm x 0.8 mm D = Double plug-in terminal 6.3 mm x 0.8
- mm

### Dimension drawings:

A = Screw terminal