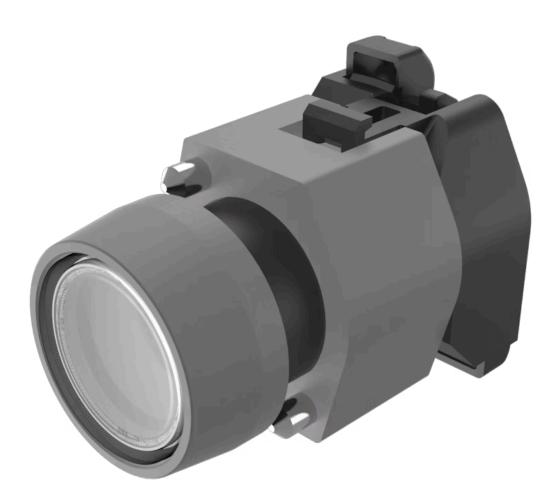

# 704.030.7 Actuator

#### FRONT

| Front dimension:      | Ø 29 mm |
|-----------------------|---------|
| Front form:           | Round   |
| Front bezel colour:   | Grey    |
| Front bezel material: | Plastic |

#### MOUNTING

| Design:        | Raised         |
|----------------|----------------|
| Mounting type: | Panel mounting |

#### **OPERATING-/INDICATION PART**

| Lens colour:       | Colourless  |
|--------------------|-------------|
| Lens material:     | Plastic     |
| Lens illumination: | Illuminated |
| Lens shape:        | Flush       |
| Lens optics:       | transparent |

# OTHER

| Short Description:                 | Actuator, Ø 29 mm, Flush, Illuminated, Colourless, Plastic, transparent, Round, Grey, Plastic, Momentary, Screw terminal              |
|------------------------------------|---------------------------------------------------------------------------------------------------------------------------------------|
| Housing colour:                    | Grey                                                                                                                                  |
| Housing material:                  | Plastic                                                                                                                               |
| Hints:                             | Frontring with protective cover to be mounted with a torque of 0.4 Nm onto<br>actuator<br>Max. 3 switching elements can be clipped on |
| max. number of switching elements: | 3                                                                                                                                     |
| Wiring diagrams:                   | VO.                                                                                                                                   |
|                                    | Λ <b>∠</b> +                                                                                                                          |