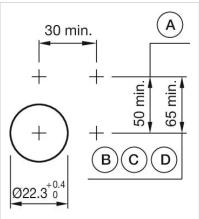

- A = Screw terminal

- B = Push-in terminal (PIT) C = Plug-in terminal 6.3 mm x 0.8 mm D = Double plug-in terminal 6.3 mm x 0.8
- mm

### Dimension drawings:

A = Screw terminal