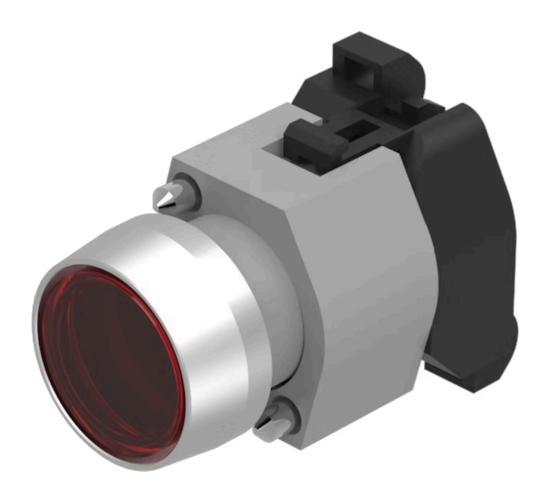

# Actuator

704.032.2

Terminal:

Switching action:

## 704.032.2 Actuator

| K                          |                                                                                |
|----------------------------|--------------------------------------------------------------------------------|
| FRONT                      |                                                                                |
| Front dimension:           | Ø 29 mm                                                                        |
| Front form:                | Round                                                                          |
| Front bezel colour:        | Nature                                                                         |
| Front bezel material:      | Aluminium                                                                      |
|                            |                                                                                |
| MOUNTING                   |                                                                                |
| Design:                    | Raised                                                                         |
| Mounting type:             | Panel mounting                                                                 |
|                            |                                                                                |
| OPERATING-/INDICATION PART |                                                                                |
| Lens colour:               | Red                                                                            |
| Lens material:             | Plastic                                                                        |
| Lens illumination:         | Illuminated                                                                    |
| Lens shape:                | Flush                                                                          |
| Lens optics:               | transparent                                                                    |
|                            |                                                                                |
| ELECTRICAL CHARACTERISTICS |                                                                                |
| Standards:                 | The switches comply with the "Standards for low-voltage switching devices" DIN |
|                            | EN 60947-1                                                                     |
|                            |                                                                                |
| MECHANICAL CHARACTERISTICS |                                                                                |

#### **OTHER**

Short Description: Actuator, Ø 29 mm, Flush, Illuminated, Red, Plastic, transparent, Round, Nature,

Aluminium, anodised, Momentary, Screw terminal

Housing colour: Grey

Housing material: Plastic