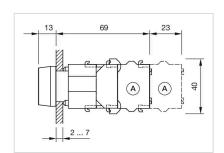

### Dimension drawings:

A = Screw terminal

A = Screw terminal

B = Push-in terminal (PIT)
C = Plug-in terminal 6.3 mm x 0.8 mm
D = Double plug-in terminal 6.3 mm x 0.8