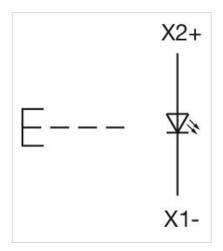

|
| Housing material:                     | Plastic                                                                                                                                                                                       |
| Hints:                                | Max. 3 switching elements can be clipped on<br>The lamp block will be delivered with screw terminal<br>The colour of anodised aluminium parts can vary due to technical production<br>reasons |
| max. number of switching<br>elements: | 3                                                                                                                                                                                             |

Wiring diagrams:



### Mounting cut-outs:



- A = Screw terminal

- B = Push-in terminal (PIT) C = Plug-in terminal 6.3 mm x 0.8 mm D = Double plug-in terminal 6.3 mm x 0.8 mm

## **Dimension drawings:**



#### A = Screw terminal