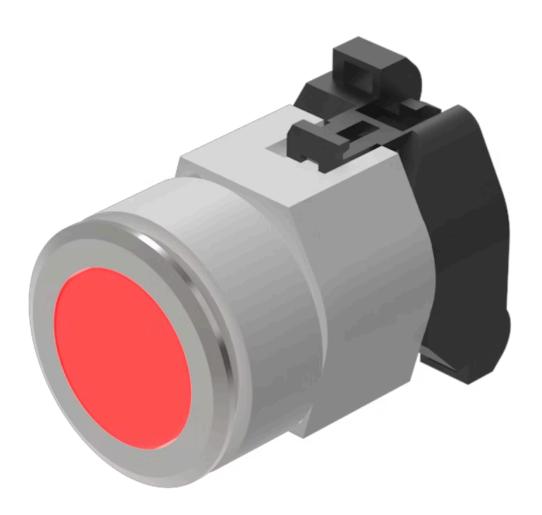

# 704.032.218 Actuator

### FRONT

| Front dimension:      | Ø 35 mm   |
|-----------------------|-----------|
| Front form:           | Round     |
| Front bezel colour:   | Nature    |
| Front bezel material: | Aluminium |

#### MOUNTING

| Design:           | Flush          |
|-------------------|----------------|
| Mounting cut-out: | Ø 30.5 mm      |
| Mounting type:    | Panel mounting |

#### **OPERATING-/INDICATION PART**

| Lens colour:       | Red         |
|--------------------|-------------|
| Lens material:     | Plastic     |
| Lens illumination: | Illuminated |
| Lens shape:        | Flush       |
| Lens optics:       | transparent |

### **MECHANICAL CHARACTERISTICS**

Terminal:

Screw terminal

| Switching action:    | Momentary                   |
|----------------------|-----------------------------|
| Mechanical lifetime: | ≤3 Mil. cycles of operation |
| Operating force:     | 8 N                         |
| Operating Travel:    | ca. 5.8 mm ± 0.2 mm         |
| Weight:              | 0.067 kg                    |
|                      |                             |

## OTHER

| Short Description:                    | Actuator, Ø 30.5 mm, Ø 35 mm, Flush, Illuminated, Red, Plastic, transparent,<br>Round, Nature, Aluminium, anodised, Momentary, Screw terminal                                                 |
|---------------------------------------|-----------------------------------------------------------------------------------------------------------------------------------------------------------------------------------------------|
| Housing colour:                       | Grey                                                                                                                                                                                          |
| Housing material:                     | Plastic                                                                                                                                                                                       |
| Hints:                                | Max. 3 switching elements can be clipped on<br>The lamp block will be delivered with screw terminal<br>The colour of anodised aluminium parts can vary due to technical production<br>reasons |
| max. number of switching<br>elements: | 3                                                                                                                                                                                             |