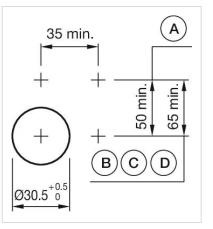

### Mounting cut-outs:

- A = Screw terminal

- B = Push-in terminal (PIT) C = Plug-in terminal 6.3 mm x 0.8 mm D = Double plug-in terminal 6.3 mm x 0.8 mm

## **Dimension drawings:**

#### A = Screw terminal