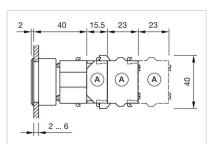

|
| Hints:                                | Max. 3 switching elements can be clipped on<br>The lamp block will be delivered with screw terminal<br>The colour of anodised aluminium parts can vary due to technical production<br>reasons |
| max. number of switching<br>elements: | 3                                                                                                                                                                                             |

Wiring diagrams:



### Mounting cut-outs:



- A = Screw terminal

- B = Push-in terminal (PIT) C = Plug-in terminal 6.3 mm x 0.8 mm D = Double plug-in terminal 6.3 mm x 0.8 mm

## **Dimension drawings:**



#### A = Screw terminal