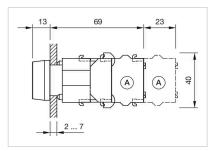

|
| Hints:                                | Frontring with protective cover to be mounted with a torque of 0.4 Nm onto<br>actuator<br>Max. 3 switching elements can be clipped on |
| max. number of switching<br>elements: | 3                                                                                                                                     |
| Wiring diagrams:                      | X2+                                                                                                                                   |

\_\_\_

 $\mathbb{A}$ 

X1-



- A = Screw terminal

- B = Push-in terminal (PIT) C = Plug-in terminal 6.3 mm x 0.8 mm D = Double plug-in terminal 6.3 mm x 0.8
- mm



#### Dimension drawings:



A = Screw terminal