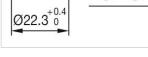

#### FRONT

| Front dimension:      | Ø 29 mm   |
|-----------------------|-----------|
| Front form:           | Round     |
| Front bezel colour:   | Nature    |
| Front bezel material: | Aluminium |

#### Dimension drawings:

A = Screw terminal