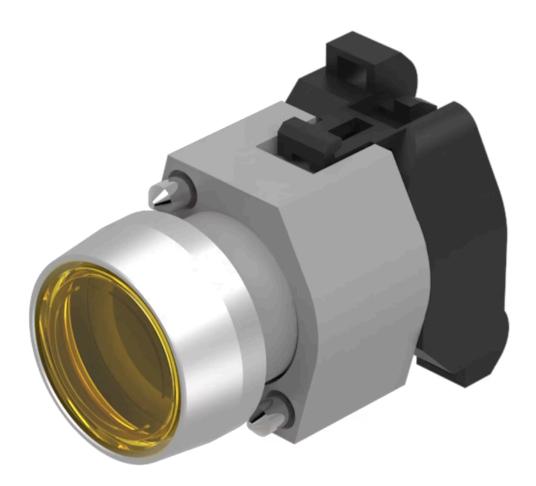

# 704.032.4 Actuator

#### FRONT

| Front dimension:      | Ø 29 mm   |
|-----------------------|-----------|
| Front form:           | Round     |
| Front bezel colour:   | Nature    |
| Front bezel material: | Aluminium |

#### MOUNTING

| Design:        | Raised         |
|----------------|----------------|
| Mounting type: | Panel mounting |

#### **OPERATING-/INDICATION PART**

| Lens colour:       | Yellow      |
|--------------------|-------------|
| Lens material:     | Plastic     |
| Lens illumination: | Illuminated |
| Lens shape:        | Flush       |
| Lens optics:       | transparent |

### **MECHANICAL CHARACTERISTICS**

Terminal:

Screw terminal

Switching action:

Momentary

| ≤3 Mil. cycles of operation |
|-----------------------------|
| 8 N                         |
| ca. 5.8 mm ± 0.2 mm         |
| 0.034 kg                    |
|                             |

### OTHER

| Short Description:                    | Actuator, Ø 29 mm, Flush, Illuminated, Yellow, Plastic, transparent, Round, Nature,<br>Aluminium, anodised, Momentary, Screw terminal |
|---------------------------------------|---------------------------------------------------------------------------------------------------------------------------------------|
| Housing colour:                       | Grey                                                                                                                                  |
| Housing material:                     | Plastic                                                                                                                               |
| Hints:                                | Frontring with protective cover to be mounted with a torque of 0.4 Nm onto<br>actuator<br>Max. 3 switching elements can be clipped on |
| max. number of switching<br>elements: | 3                                                                                                                                     |
| Wiring diagrams:                      | X2+                                                                                                                                   |