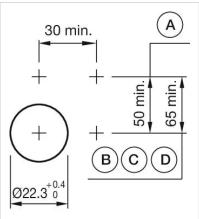

\_\_\_

 $\mathbb{A}$ 

X1-

- A = Screw terminal

- B = Push-in terminal (PIT) C = Plug-in terminal 6.3 mm x 0.8 mm D = Double plug-in terminal 6.3 mm x 0.8
- mm

#### Dimension drawings:

A = Screw terminal