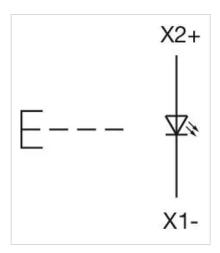

Screw terminal

| Switching action:                  | Momentary                                                                                                                                                                            |
|------------------------------------|--------------------------------------------------------------------------------------------------------------------------------------------------------------------------------------|
| Mechanical lifetime:               | ≤3 Mil. cycles of operation                                                                                                                                                          |
| Operating force:                   | 8 N                                                                                                                                                                                  |
| Operating Travel:                  | ca. 5.8 mm ± 0.2 mm                                                                                                                                                                  |
| Weight:                            | 0.067 kg                                                                                                                                                                             |
|                                    |                                                                                                                                                                                      |
| AMBIENT CONDITION                  |                                                                                                                                                                                      |
| IP Protection:                     | IP65 front side                                                                                                                                                                      |
| Operating temperature:             | – 40 °C + 55 °C                                                                                                                                                                      |
| Storage temperature:               | – 40 °C + 85 °C                                                                                                                                                                      |
|                                    |                                                                                                                                                                                      |
| CERTIFICATE                        |                                                                                                                                                                                      |
| REACH:                             | REACH compliant                                                                                                                                                                      |
| RoHS:                              | RoHS compliant                                                                                                                                                                       |
|                                    |                                                                                                                                                                                      |
| OTHER                              |                                                                                                                                                                                      |
| Short Description:                 | Actuator, $\varnothing$ 30.5 mm, $\varnothing$ 35 mm, Flush, Illuminated, Yellow, Plastic, transparent, Round, Nature, Aluminium, anodised, Momentary, Screw terminal                |
| Housing colour:                    | Grey                                                                                                                                                                                 |
| Housing material:                  | Plastic                                                                                                                                                                              |
| Hints:                             | Max. 3 switching elements can be clipped on The lamp block will be delivered with screw terminal The colour of anodised aluminium parts can vary due to technical production reasons |
| max. number of switching elements: | 3                                                                                                                                                                                    |
| Wiring diagrams:                   |                                                                                                                                                                                      |
|                                    |                                                                                                                                                                                      |
|                                    |                                                                                                                                                                                      |