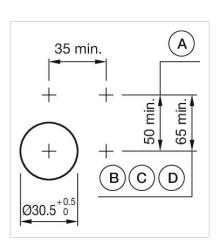

## Mounting cut-outs:

A = Screw terminal

B = Push-in terminal (PIT)
C = Plug-in terminal 6.3 mm x 0.8 mm
D = Double plug-in terminal 6.3 mm x 0.8 mm

**Dimension drawings:** 

A = Screw terminal