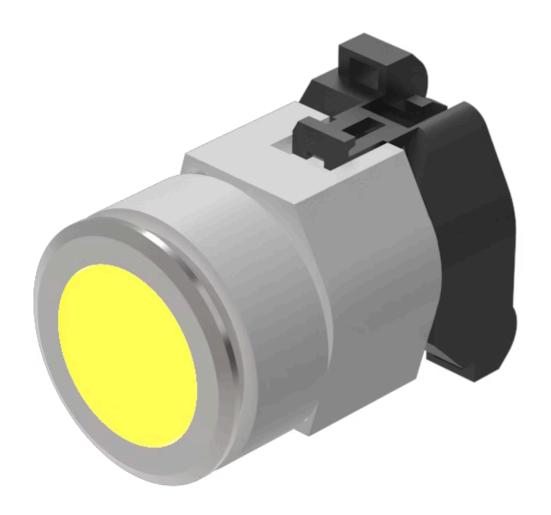

## Actuator

704.032.418

**MECHANICAL CHARACTERISTICS** 

Terminal:

## 704.032.418 Actuator

| FRONT                      |                                                                                           |
|----------------------------|-------------------------------------------------------------------------------------------|
| Front dimension:           | Ø 35 mm                                                                                   |
| Front form:                | Round                                                                                     |
| Front bezel colour:        | Nature                                                                                    |
| Front bezel material:      | Aluminium                                                                                 |
|                            |                                                                                           |
| MOUNTING                   |                                                                                           |
| Design:                    | Flush                                                                                     |
| Mounting cut-out:          | Ø 30.5 mm                                                                                 |
| Mounting type:             | Panel mounting                                                                            |
|                            |                                                                                           |
| OPERATING-/INDICATION PART |                                                                                           |
| Lens colour:               | Yellow                                                                                    |
| Lens material:             | Plastic                                                                                   |
| Lens illumination:         | Illuminated                                                                               |
| Lens shape:                | Flush                                                                                     |
| Lens optics:               | transparent                                                                               |
|                            |                                                                                           |
| ELECTRICAL CHARACTERISTICS |                                                                                           |
| Standards:                 | The switches comply with the "Standards for low-voltage switching devices" DIN EN 60947-1 |
|                            |                                                                                           |
|                            |                                                                                           |