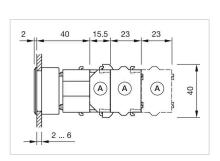

## Mounting cut-outs:

A = Screw terminal

B = Push-in terminal (PIT)
C = Plug-in terminal 6.3 mm x 0.8 mm
D = Double plug-in terminal 6.3 mm x 0.8 mm

**Dimension drawings:** 

A = Screw terminal