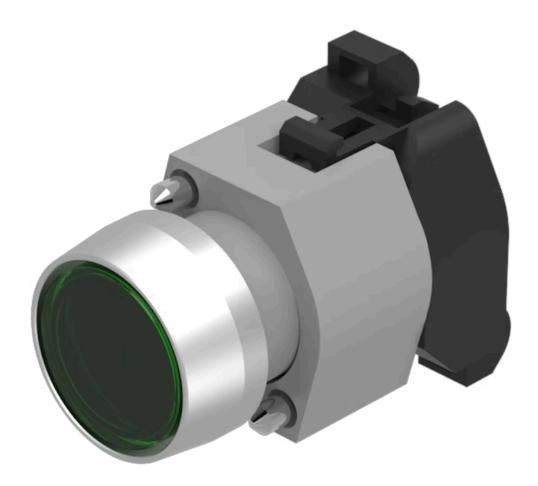

#### FRONT

| Front dimension:      | Ø 29 mm   |
|-----------------------|-----------|
| Front form:           | Round     |
| Front bezel colour:   | Nature    |
| Front bezel material: | Aluminium |

#### MOUNTING

| Design:        | Raised         |
|----------------|----------------|
| Mounting type: | Panel mounting |

#### **OPERATING-/INDICATION PART**

| Lens colour:       | Green       |
|--------------------|-------------|
| Lens material:     | Plastic     |
| Lens illumination: | Illuminated |
| Lens shape:        | Flush       |
| Lens optics:       | transparent |

# **MECHANICAL CHARACTERISTICS**

Terminal:

Screw terminal

Switching action:

Momentary

| ≤3 Mil. cycles of operation |
|-----------------------------|
| 8 N                         |
| ca. 5.8 mm ± 0.2 mm         |
| 0.034 kg                    |
|                             |

## OTHER

| Short Description:                    | Actuator, Ø 29 mm, Flush, Illuminated, Green, Plastic, transparent, Round, Nature, Aluminium, anodised, Momentary, Screw terminal     |
|---------------------------------------|---------------------------------------------------------------------------------------------------------------------------------------|
| Housing colour:                       | Grey                                                                                                                                  |
| Housing material:                     | Plastic                                                                                                                               |
| Hints:                                | Frontring with protective cover to be mounted with a torque of 0.4 Nm onto<br>actuator<br>Max. 3 switching elements can be clipped on |
| max. number of switching<br>elements: | 3                                                                                                                                     |
| Wiring diagrams:                      | X2+                                                                                                                                   |