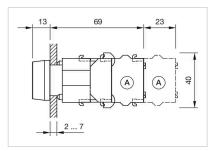

# **MECHANICAL CHARACTERISTICS**

Terminal:

Screw terminal

Switching action:

Momentary

| ≤3 Mil. cycles of operation |
|-----------------------------|
| 8 N                         |
| ca. 5.8 mm ± 0.2 mm         |
| 0.034 kg                    |
|                             |

## OTHER

| Short Description:                    | Actuator, Ø 29 mm, Flush, Illuminated, Green, Plastic, transparent, Round, Nature, Aluminium, anodised, Momentary, Screw terminal     |
|---------------------------------------|---------------------------------------------------------------------------------------------------------------------------------------|
| Housing colour:                       | Grey                                                                                                                                  |
| Housing material:                     | Plastic                                                                                                                               |
| Hints:                                | Frontring with protective cover to be mounted with a torque of 0.4 Nm onto<br>actuator<br>Max. 3 switching elements can be clipped on |
| max. number of switching<br>elements: | 3                                                                                                                                     |
| Wiring diagrams:                      | X2+                                                                                                                                   |

- A = Screw terminal

- B = Push-in terminal (PIT) C = Plug-in terminal 6.3 mm x 0.8 mm D = Double plug-in terminal 6.3 mm x 0.8
- mm

### Dimension drawings:

A = Screw terminal