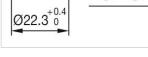

#### FRONT

| Front dimension:      | Ø 29 mm   |
|-----------------------|-----------|
| Front form:           | Round     |
| Front bezel colour:   | Nature    |
| Front bezel material: | Aluminium |

### Dimension drawings:

A = Screw terminal