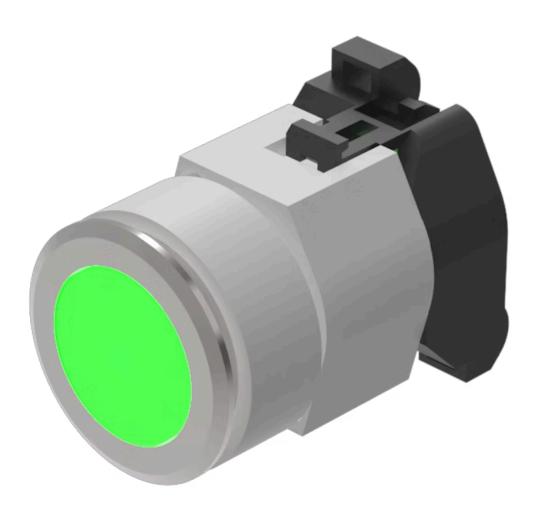

# 704.032.518 Actuator

### FRONT

| Front dimension:      | Ø 35 mm   |
|-----------------------|-----------|
| Front form:           | Round     |
| Front bezel colour:   | Nature    |
| Front bezel material: | Aluminium |

#### MOUNTING

| Design:           | Flush          |
|-------------------|----------------|
| Mounting cut-out: | Ø 30.5 mm      |
| Mounting type:    | Panel mounting |

#### **OPERATING-/INDICATION PART**

| Lens colour:       | Green       |
|--------------------|-------------|
| Lens material:     | Plastic     |
| Lens illumination: | Illuminated |
| Lens shape:        | Flush       |
| Lens optics:       | transparent |