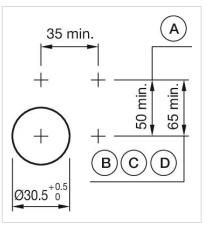

#### Mounting cut-outs:

- A = Screw terminal

- B = Push-in terminal (PIT) C = Plug-in terminal 6.3 mm x 0.8 mm D = Double plug-in terminal 6.3 mm x 0.8 mm

#### A = Screw terminal