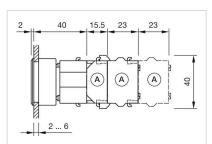

|
| Hints:                             | Max. 3 switching elements can be clipped on<br>The lamp block will be delivered with screw terminal<br>The colour of anodised aluminium parts can vary due to technical production<br>reasons |
| max. number of switching elements: | 3                                                                                                                                                                                             |

Wiring diagrams:



#### Mounting cut-outs:



- A = Screw terminal

- B = Push-in terminal (PIT) C = Plug-in terminal 6.3 mm x 0.8 mm D = Double plug-in terminal 6.3 mm x 0.8 mm

### **Dimension drawings:**



#### A = Screw terminal