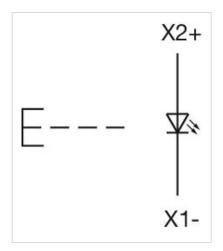

|
| Housing material:                  | Plastic                                                                                                                                                                                       |
| Hints:                             | Max. 3 switching elements can be clipped on<br>The lamp block will be delivered with screw terminal<br>The colour of anodised aluminium parts can vary due to technical production<br>reasons |
| max. number of switching elements: | 3                                                                                                                                                                                             |

Wiring diagrams:



#### Mounting cut-outs:



- A = Screw terminal

- B = Push-in terminal (PIT) C = Plug-in terminal 6.3 mm x 0.8 mm D = Double plug-in terminal 6.3 mm x 0.8 mm

### **Dimension drawings:**



#### A = Screw terminal