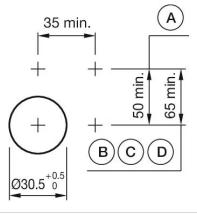

#### MOUNTING

| Design:           | Flush          |
|-------------------|----------------|
| Mounting cut-out: | Ø 30.5 mm      |
| Mounting type:    | Panel mounting |

#### Mounting cut-outs:

- A = Screw terminal

- B = Push-in terminal (PIT) C = Plug-in terminal 6.3 mm x 0.8 mm D = Double plug-in terminal 6.3 mm x 0.8
- mm