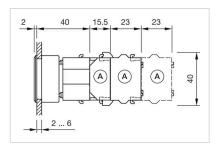

d on, The lamp block will be delivered with screw terminal, The colour of anodised aluminium parts can vary due to technical production reasons |
| max. number of switching<br>elements: | 3                                                                                                                                                                                      |
| Wiring diagrams:                      | ×2+<br>E ▼≈                                                                                                                                                                            |

۱ X1-

#### Mounting cut-outs:



- A = Screw terminal

- B = Push-in terminal (PIT) C = Plug-in terminal 6.3 mm x 0.8 mm D = Double plug-in terminal 6.3 mm x 0.8
- mm

#### **Dimension drawings:**



A = Screw terminal