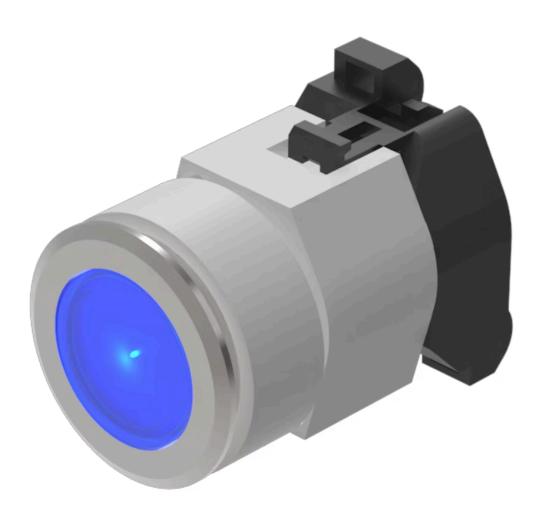

# 704.032.618 Actuator

#### FRONT

| Front dimension:      | Ø 35 mm   |
|-----------------------|-----------|
| Front form:           | Round     |
| Front bezel colour:   | Nature    |
| Front bezel material: | Aluminium |

#### MOUNTING

| Design:           | Flush          |
|-------------------|----------------|
| Mounting cut-out: | Ø 30.5 mm      |
| Mounting type:    | Panel mounting |

#### **OPERATING-/INDICATION PART**

| Lens colour:       | Blue        |
|--------------------|-------------|
| Lens material:     | Plastic     |
| Lens illumination: | Illuminated |
| Lens shape:        | Flush       |
| Lens optics:       | transparent |