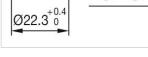

#### FRONT

| Front dimension:      | Ø 29 mm   |
|-----------------------|-----------|
| Front form:           | Round     |
| Front bezel colour:   | Nature    |
| Front bezel material: | Aluminium |

## Dimension drawings:

A = Screw terminal