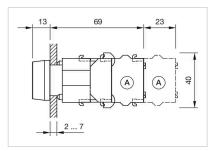

|
| Hints:                             | Frontring with protective cover to be mounted with a torque of 0.4 Nm onto actuator,Max. 3 switching elements can be clipped on        |
| max. number of switching elements: | 3                                                                                                                                      |
| Wiring diagrams:                   | X2+<br>↓<br>↓                                                                                                                          |

X1-



- A = Screw terminal

- B = Push-in terminal (PIT) C = Plug-in terminal 6.3 mm x 0.8 mm D = Double plug-in terminal 6.3 mm x 0.8
- mm



## Dimension drawings:



A = Screw terminal