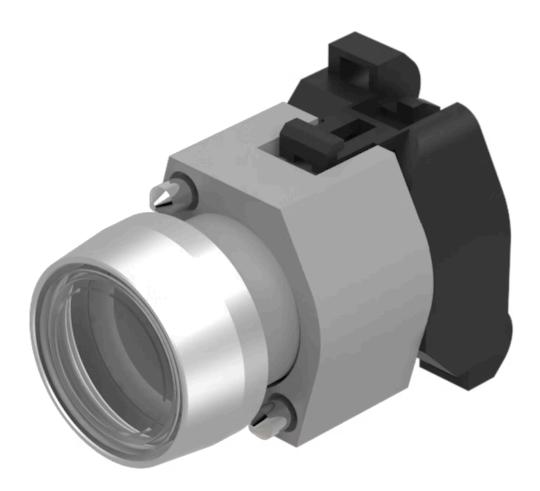

# Actuator

704.032.7

https://www.eao.com/p/704.032.7

# 704.032.7 Actuator

#### FRONT

| Front dimension:      | Ø 29 mm   |
|-----------------------|-----------|
| Front form:           | Round     |
| Front bezel colour:   | Nature    |
| Front bezel material: | Aluminium |

#### MOUNTING

| Design:        | Raised         |
|----------------|----------------|
| Mounting type: | Panel mounting |

#### **OPERATING-/INDICATION PART**

| Lens colour:       | Colourless  |
|--------------------|-------------|
| Lens material:     | Plastic     |
| Lens illumination: | Illuminated |
| Lens shape:        | Flush       |
| Lens optics:       | transparent |

# **MECHANICAL CHARACTERISTICS**

Terminal:

Screw terminal

Switching action:

Momentary

| Mechanical lifetime: | ≤3 Mil. cycles of operation |
|----------------------|-----------------------------|
| Operating force:     | 8 N                         |
| Operating Travel:    | ca. 5.8 mm ± 0.2 mm         |
| Weight:              | 0.056 kg                    |

# OTHER

| Short Description:                 | Actuator, Ø 29 mm, Flush, Illuminated, Colourless, Plastic, transparent, Round, Nature, Aluminium, anodised, Momentary, Screw terminal |
|------------------------------------|----------------------------------------------------------------------------------------------------------------------------------------|
| Housing colour:                    | Grey                                                                                                                                   |
| Housing material:                  | Plastic                                                                                                                                |
| Hints:                             | Frontring with protective cover to be mounted with a torque of 0.4 Nm onto actuator,Max. 3 switching elements can be clipped on        |
| max. number of switching elements: | 3                                                                                                                                      |
| Wiring diagrams:                   | X2+<br>↓<br>↓                                                                                                                          |