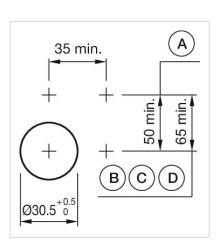

#### **MOUNTING**

**FRONT** 

Design: Flush

Mounting cut-out: Ø 30.5 mm

Mounting type: Panel mounting

# Mounting cut-outs:

A = Screw terminal

B = Push-in terminal (PIT)
C = Plug-in terminal 6.3 mm x 0.8 mm
D = Double plug-in terminal 6.3 mm x 0.8 mm

**Dimension drawings:** 

A = Screw terminal