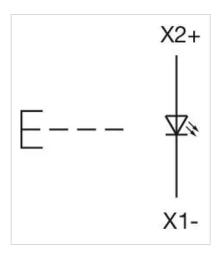

#### **MECHANICAL CHARACTERISTICS**

Terminal: Screw terminal

| Switching action:                  | Momentary                                                                                                                                                                            |
|------------------------------------|--------------------------------------------------------------------------------------------------------------------------------------------------------------------------------------|
| Mechanical lifetime:               | ≤3 Mil. cycles of operation                                                                                                                                                          |
| Operating force:                   | 8 N                                                                                                                                                                                  |
| Operating Travel:                  | ca. 5.8 mm ± 0.2 mm                                                                                                                                                                  |
| Weight:                            | 0.052 kg                                                                                                                                                                             |
|                                    |                                                                                                                                                                                      |
| AMBIENT CONDITION                  |                                                                                                                                                                                      |
| IP Protection:                     | IP65 front side                                                                                                                                                                      |
| Operating temperature:             | – 40 °C + 55 °C                                                                                                                                                                      |
| Storage temperature:               | – 40 °C + 85 °C                                                                                                                                                                      |
|                                    |                                                                                                                                                                                      |
| CERTIFICATE                        |                                                                                                                                                                                      |
| REACH:                             | REACH compliant                                                                                                                                                                      |
| RoHS:                              | RoHS compliant                                                                                                                                                                       |
|                                    |                                                                                                                                                                                      |
| OTHER                              |                                                                                                                                                                                      |
| Short Description:                 | Actuator, $\varnothing$ 30.5 mm, $\varnothing$ 35 mm, Flush, Illuminated, Colourless, Plastic, transparent, Round, Nature, Aluminium, anodised, Momentary, Screw terminal            |
| Housing colour:                    | Grey                                                                                                                                                                                 |
| Housing material:                  | Plastic                                                                                                                                                                              |
| Hints:                             | Max. 3 switching elements can be clipped on The lamp block will be delivered with screw terminal The colour of anodised aluminium parts can vary due to technical production reasons |
| max. number of switching elements: | 3                                                                                                                                                                                    |
| Wiring diagrams:                   |                                                                                                                                                                                      |
|                                    |                                                                                                                                                                                      |
|                                    |                                                                                                                                                                                      |
|                                    |                                                                                                                                                                                      |