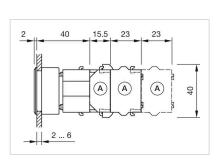

# Mounting cut-outs:

A = Screw terminal

B = Push-in terminal (PIT)
C = Plug-in terminal 6.3 mm x 0.8 mm
D = Double plug-in terminal 6.3 mm x 0.8 mm

**Dimension drawings:** 

A = Screw terminal