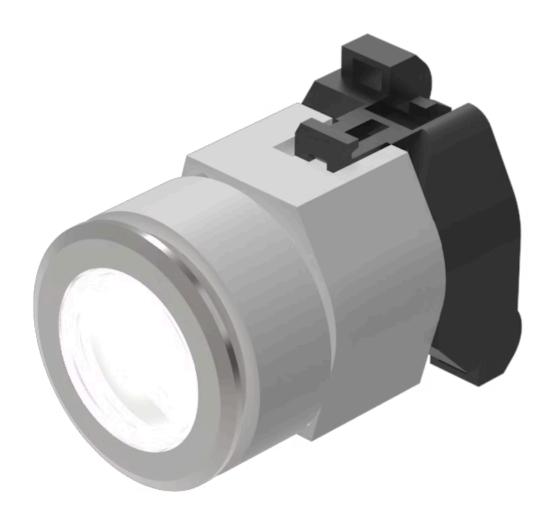

# 704.032.718 Actuator

| Front dimension: | Ø 35 mm |
|------------------|---------|
| Front form:      | Round   |

Front bezel colour: Nature

Front bezel material: Aluminium

#### **MOUNTING**

**FRONT** 

Design: Flush

Mounting cut-out: Ø 30.5 mm

Mounting type: Panel mounting

## **OPERATING-/INDICATION PART**

Lens colour: Colourless

Lens material: Plastic

Lens illumination: Illuminated

Lens shape: Flush

Lens optics: transparent