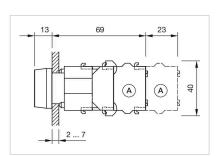

... + 55 \, ^{\circ}\text{C}$ 

Storage temperature:  $-40 \, ^{\circ}\text{C} \dots + 85 \, ^{\circ}\text{C}$ 

#### **CERTIFICATE**

**REACH:** REACH compliant

RoHS: RoHS compliant

### **OTHER**

Short Description: Actuator, ∅ 29 mm, Flush, Illuminated, Yellow, Plastic, transparent, Round, With

protective hood, Nature, Aluminium, anodised, Momentary, Screw terminal

Housing colour: Grey

Housing material: Plastic

**Hints:** Frontring with protective cover to be mounted with a torque of 0.4 Nm onto

actuator

Max. 3 switching elements can be clipped on

max. number of switching

elements:

3

Wiring diagrams:



## Mounting cut-outs:



A = Screw terminal

B = Push-in terminal (PIT)
C = Plug-in terminal 6.3 mm x 0.8 mm
D = Double plug-in terminal 6.3 mm x 0.8

## Dimension drawings:



A = Screw terminal