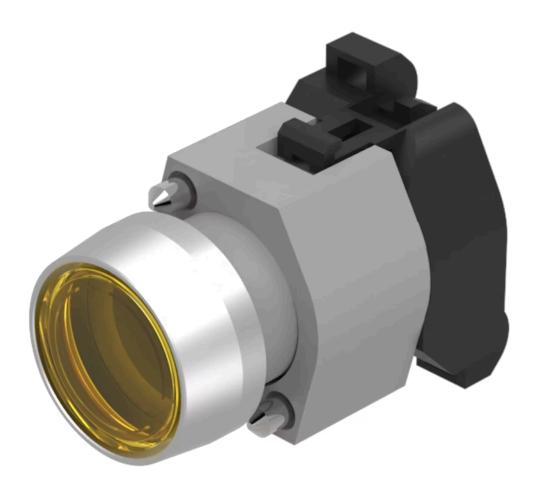

# Actuator

704.033.4

**MECHANICAL CHARACTERISTICS** 

Terminal:

## 704.033.4 Actuator

| K                          |                                                                                |
|----------------------------|--------------------------------------------------------------------------------|
| FRONT                      |                                                                                |
| Front dimension:           | Ø 29 mm                                                                        |
| Front form:                | Round                                                                          |
| Front bezel colour:        | Nature                                                                         |
| Front bezel material:      | Aluminium                                                                      |
| Front bezel shape:         | With protective hood                                                           |
|                            |                                                                                |
| MOUNTING                   |                                                                                |
| Design:                    | Raised                                                                         |
| Mounting type:             | Panel mounting                                                                 |
|                            |                                                                                |
| OPERATING-/INDICATION PART |                                                                                |
| Lens colour:               | Yellow                                                                         |
| Lens material:             | Plastic                                                                        |
| Lens illumination:         | Illuminated                                                                    |
| Lens shape:                | Flush                                                                          |
| Lens optics:               | transparent                                                                    |
|                            |                                                                                |
| ELECTRICAL CHARACTERISTICS |                                                                                |
| Standards:                 | The switches comply with the "Standards for low-voltage switching devices" DII |
|                            | EN 60947-1                                                                     |
|                            |                                                                                |

### **OTHER**

Short Description: Actuator, ∅ 29 mm, Flush, Illuminated, Yellow, Plastic, transparent, Round, With

protective hood, Nature, Aluminium, anodised, Momentary, Screw terminal

Housing colour: Grey