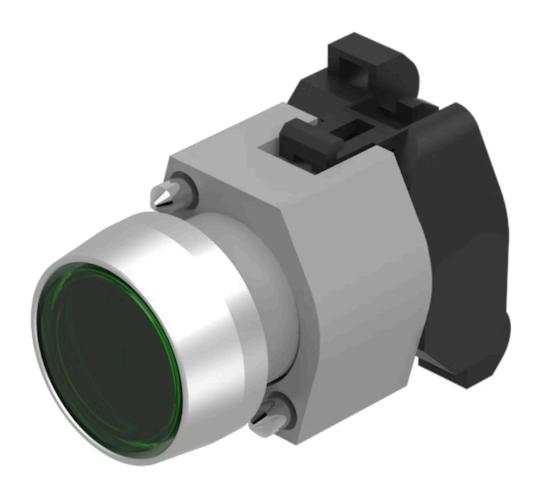

## Actuator

704.033.5

**MECHANICAL CHARACTERISTICS** 

Terminal:

## 704.033.5 Actuator

| B                          |                                                                                           |
|----------------------------|-------------------------------------------------------------------------------------------|
|                            |                                                                                           |
| FRONT                      |                                                                                           |
| Front dimension:           | Ø 29 mm                                                                                   |
| Front form:                | Round                                                                                     |
| Front bezel colour:        | Nature                                                                                    |
| Front bezel material:      | Aluminium                                                                                 |
| Front bezel shape:         | With protective hood                                                                      |
|                            |                                                                                           |
| MOUNTING                   |                                                                                           |
| Design:                    | Raised                                                                                    |
| Mounting type:             | Panel mounting                                                                            |
|                            |                                                                                           |
| OPERATING-/INDICATION PART |                                                                                           |
| Lens colour:               | Green                                                                                     |
| Lens material:             | Plastic                                                                                   |
| Lens illumination:         | Illuminated                                                                               |
| Lens shape:                | Flush                                                                                     |
| Lens optics:               | transparent                                                                               |
|                            |                                                                                           |
| ELECTRICAL CHARACTERISTICS |                                                                                           |
| Standards:                 | The switches comply with the "Standards for low-voltage switching devices" DII EN 60947-1 |
|                            |                                                                                           |
|                            |                                                                                           |