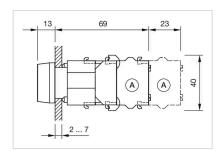

ntring with protective cover to be mounted with a torque of 0.4 Nm onto actuator, Max. 3 switching elements can be clipped on                                    |
| max. number of switching elements: | 3                                                                                                                                                                   |
| Wiring diagrams:                   |                                                                                                                                                                     |
| Mounting cut-outs:                 | A = Screw terminal B = Push-in terminal (PIT) C = Plug-in terminal 6.3 mm x 0.8 mm D = Double plug-in terminal 6.3 mm x 0.8                                         |

Dimension drawings: