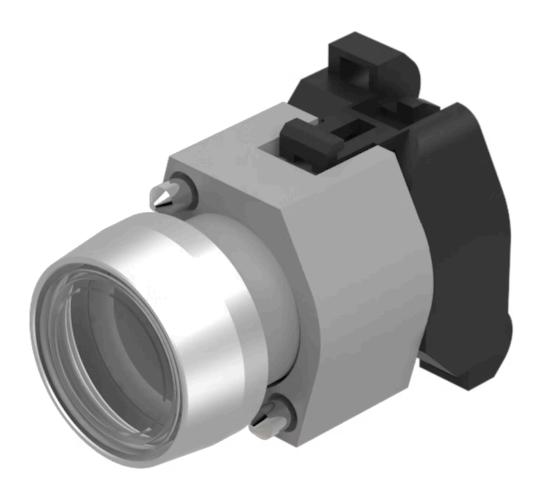

## Actuator

704.033.7

**MECHANICAL CHARACTERISTICS** 

Terminal:

## 704.033.7 Actuator

| FRONT                      |                                                                                           |
|----------------------------|-------------------------------------------------------------------------------------------|
| Front dimension:           | Ø 29 mm                                                                                   |
| Front form:                | Round                                                                                     |
| Front bezel colour:        | Nature                                                                                    |
| Front bezel material:      | Aluminium                                                                                 |
| Front bezel shape:         | With protective hood                                                                      |
|                            |                                                                                           |
| MOUNTING                   |                                                                                           |
| Design:                    | Raised                                                                                    |
| Mounting type:             | Panel mounting                                                                            |
|                            |                                                                                           |
| OPERATING-/INDICATION PART |                                                                                           |
| Lens colour:               | Colourless                                                                                |
| Lens material:             | Plastic                                                                                   |
| Lens illumination:         | Illuminated                                                                               |
| Lens shape:                | Flush                                                                                     |
| Lens optics:               | transparent                                                                               |
|                            |                                                                                           |
| ELECTRICAL CHARACTERISTICS |                                                                                           |
| Standards:                 | The switches comply with the "Standards for low-voltage switching devices" DII EN 60947-1 |
|                            | LIN 000T/ I                                                                               |
|                            |                                                                                           |

Screw terminal

Switching action: Momentary Mechanical lifetime: ≤3 Mil. cycles of operation 8 N Operating force: **Operating Travel:** ca.  $5.8 \text{ mm} \pm 0.2 \text{ mm}$ 0.056 kg Weight: **AMBIENT CONDITION IP Protection:** IP65 front side - 40 °C ... + 55 °C Operating temperature: – 40 °C ... + 85 °C Storage temperature: **CERTIFICATE REACH:** REACH compliant RoHS: RoHS compliant **OTHER Short Description:** Actuator, Ø 29 mm, Flush, Illuminated, Colourless, Plastic, transparent, Round, With protective hood, Nature, Aluminium, anodised, Momentary, Screw terminal Housing colour: Grey Housing material: Plastic Hints: Frontring with protective cover to be mounted with a torque of 0.4 Nm onto actuator, Max. 3 switching elements can be clipped on 3 max. number of switching elements: Wiring diagrams: