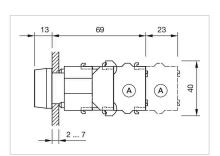

: **AMBIENT CONDITION IP Protection:** IP65 front side - 40 °C ... + 55 °C Operating temperature: – 40 °C ... + 85 °C Storage temperature: **CERTIFICATE REACH:** REACH compliant RoHS: RoHS compliant **OTHER Short Description:** Actuator, Ø 29 mm, Flush, Illuminated, Colourless, Plastic, transparent, Round, With protective hood, Nature, Aluminium, anodised, Momentary, Screw terminal Housing colour: Grey Housing material: Plastic Hints: Frontring with protective cover to be mounted with a torque of 0.4 Nm onto actuator, Max. 3 switching elements can be clipped on 3 max. number of switching elements: Wiring diagrams:



## Mounting cut-outs:



A = Screw terminal

B = Push-in terminal (PIT)
C = Plug-in terminal 6.3 mm x 0.8 mm
D = Double plug-in terminal 6.3 mm x 0.8

## Dimension drawings:



A = Screw terminal