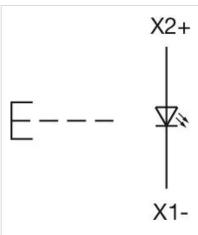

Screw terminal

Switching action: Momentary Mechanical lifetime: ≤3 Mil. cycles of operation 8 N Operating force: **Operating Travel:** ca.  $5.8 \text{ mm} \pm 0.2 \text{ mm}$ 0.056 kg Weight: **AMBIENT CONDITION IP Protection:** IP65 front side - 40 °C ... + 55 °C Operating temperature: – 40 °C ... + 85 °C Storage temperature: **CERTIFICATE REACH:** REACH compliant RoHS: RoHS compliant **OTHER Short Description:** Actuator, Ø 29 mm, Flush, Illuminated, Colourless, Plastic, transparent, Round, With protective hood, Nature, Aluminium, anodised, Momentary, Screw terminal Housing colour: Grey Housing material: Plastic Hints: Frontring with protective cover to be mounted with a torque of 0.4 Nm onto actuator, Max. 3 switching elements can be clipped on 3 max. number of switching elements: Wiring diagrams: