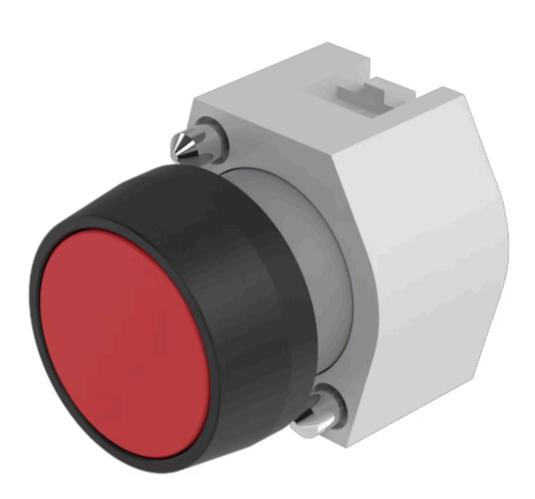

# 704.039.2 Actuator

#### FRONT

| Front dimension:      | Ø 29 mm |
|-----------------------|---------|
| Front form:           | Round   |
| Front bezel colour:   | Black   |
| Front bezel material: | Plastic |

#### **OPERATING-/INDICATION PART**

| Lens colour:       | Red             |
|--------------------|-----------------|
| Lens material:     | Plastic         |
| Lens illumination: | Non illuminated |
| Lens shape:        | Flush           |
| Lens optics:       | transparent     |

## OTHER

| Short Description:                 | Actuator, Ø 29 mm, Flush, Non illuminated, Red, Plastic, transparent, Round, Black, Plastic, Maintained                               |
|------------------------------------|---------------------------------------------------------------------------------------------------------------------------------------|
| Housing colour:                    | Grey                                                                                                                                  |
| Housing material:                  | Plastic                                                                                                                               |
| Hints:                             | Frontring with protective cover to be mounted with a torque of 0.4 Nm onto<br>actuator<br>Max. 3 switching elements can be clipped on |
| max. number of switching elements: | 3                                                                                                                                     |
| Wiring diagrams:                   |                                                                                                                                       |
|                                    | E~-                                                                                                                                   |