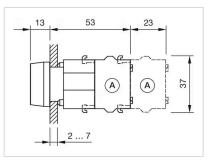

ith a torque of 0.4 Nm onto<br>actuator<br>Max. 3 switching elements can be clipped on |
| max. number of switching elements: | 3                                                                                                                                     |
| Wiring diagrams:                   |                                                                                                                                       |
|                                    | E~-                                                                                                                                   |

Mounting cut-outs:



- A = Screw terminal

- B = Push-in terminal (PIT) C = Plug-in terminal 6.3 mm x 0.8 mm D = Double plug-in terminal 6.3 mm x 0.8
- mm



#### Dimension drawings:



A = Screw terminal