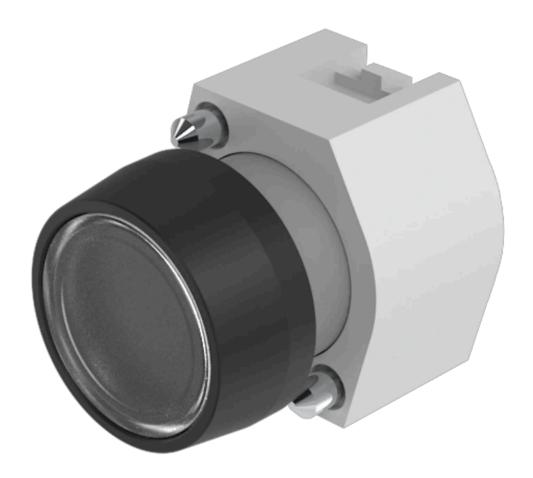

## Actuator

704.039.7

## 704.039.7 Actuator

| 5                          |                                                                                |
|----------------------------|--------------------------------------------------------------------------------|
| FRONT                      |                                                                                |
| Front dimension:           | Ø 29 mm                                                                        |
| Front form:                | Round                                                                          |
| Front bezel colour:        | Black                                                                          |
| Front bezel material:      | Plastic                                                                        |
|                            |                                                                                |
| MOUNTING                   |                                                                                |
| Design:                    | Raised                                                                         |
| Mounting type:             | Panel mounting                                                                 |
|                            |                                                                                |
| OPERATING-/INDICATION PART |                                                                                |
| Lens colour:               | Colourless                                                                     |
| Lens material:             | Plastic                                                                        |
| Lens illumination:         | Non illuminated                                                                |
| Lens shape:                | Flush                                                                          |
| Lens optics:               | transparent                                                                    |
|                            |                                                                                |
| ELECTRICAL CHARACTERISTICS |                                                                                |
| Standards:                 | The switches comply with the "Standards for low-voltage switching devices" DIN |
|                            | EN 60947-1                                                                     |
|                            |                                                                                |
| MECHANICAL CHARACTERISTICS |                                                                                |