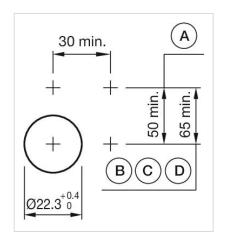

Maintained

≤3 Mil. cycles of operation

| Operating force:                   | 8 N                                                                                                                             |
|------------------------------------|---------------------------------------------------------------------------------------------------------------------------------|
| Operating Travel:                  | ca. 5.8 mm ± 0.2 mm                                                                                                             |
| Weight:                            | 0.04 kg                                                                                                                         |
|                                    |                                                                                                                                 |
| AMBIENT CONDITION                  |                                                                                                                                 |
| IP Protection:                     | IP65 front side                                                                                                                 |
| Operating temperature:             | – 40 °C + 55 °C                                                                                                                 |
| Storage temperature:               | – 40 °C + 85 °C                                                                                                                 |
|                                    |                                                                                                                                 |
| CERTIFICATE                        |                                                                                                                                 |
| REACH:                             | REACH compliant                                                                                                                 |
| RoHS:                              | RoHS compliant                                                                                                                  |
|                                    |                                                                                                                                 |
| OTHER                              |                                                                                                                                 |
| Short Description:                 | Actuator, $\emptyset$ 29 mm, Flush, Non illuminated, Colourless, Plastic, transparent, Round, Black, Plastic, Maintained        |
| Housing colour:                    | Grey                                                                                                                            |
| Housing material:                  | Plastic                                                                                                                         |
| Hints:                             | Frontring with protective cover to be mounted with a torque of 0.4 Nm onto actuator Max. 3 switching elements can be clipped on |
| max. number of switching elements: | 3                                                                                                                               |
| Wiring diagrams:                   |                                                                                                                                 |
|                                    |                                                                                                                                 |
|                                    | <b>└</b> ~-                                                                                                                     |
|                                    |                                                                                                                                 |
|                                    |                                                                                                                                 |
| Mounting cut-outs:                 |                                                                                                                                 |
|                                    |                                                                                                                                 |

A = Screw terminal

B = Push-in terminal (PIT)
C = Plug-in terminal 6.3 mm x 0.8 mm
D = Double plug-in terminal 6.3 mm x 0.8