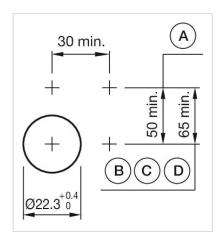

Switching action: Maintained

**Mechanical lifetime:** ≤3 Mil. cycles of operation

| Operating force:                   | 8 N                                                                                                                             |
|------------------------------------|---------------------------------------------------------------------------------------------------------------------------------|
| Operating Travel:                  | ca. 5.8 mm ± 0.2 mm                                                                                                             |
| Weight:                            | 0.022 kg                                                                                                                        |
|                                    |                                                                                                                                 |
| AMBIENT CONDITION                  |                                                                                                                                 |
| IP Protection:                     | IP65 front side                                                                                                                 |
| Operating temperature:             | – 40 °C + 55 °C                                                                                                                 |
| Storage temperature:               | – 40 °C + 85 °C                                                                                                                 |
|                                    |                                                                                                                                 |
| CERTIFICATE                        |                                                                                                                                 |
| REACH:                             | REACH compliant                                                                                                                 |
| RoHS:                              | RoHS compliant                                                                                                                  |
|                                    |                                                                                                                                 |
| OTHER                              |                                                                                                                                 |
| Short Description:                 | Actuator, $\emptyset$ 29 mm, Flush, Non illuminated, Red, Plastic, transparent, Round, Grey, Plastic, Maintained                |
| Housing colour:                    | Grey                                                                                                                            |
| Housing material:                  | Plastic                                                                                                                         |
| Hints:                             | Frontring with protective cover to be mounted with a torque of 0.4 Nm onto actuator Max. 3 switching elements can be clipped on |
| max. number of switching elements: | 3                                                                                                                               |
| Wiring diagrams:                   |                                                                                                                                 |
|                                    |                                                                                                                                 |
|                                    |                                                                                                                                 |
|                                    |                                                                                                                                 |
| Mounting cut-outs:                 |                                                                                                                                 |

A = Screw terminal

B = Push-in terminal (PIT)
C = Plug-in terminal 6.3 mm x 0.8 mm
D = Double plug-in terminal 6.3 mm x 0.8