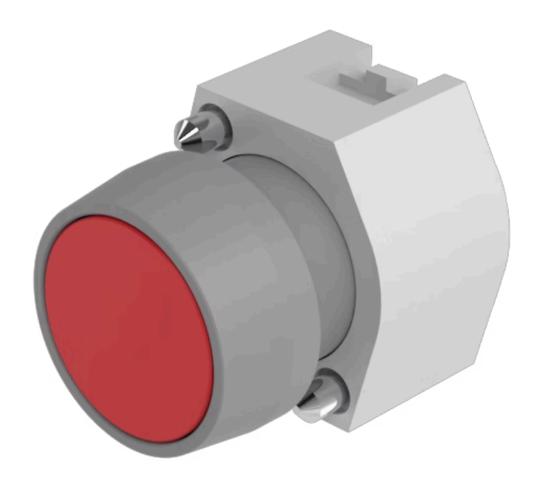

## 704.040.2 Actuator

| h                          |                                                                                           |
|----------------------------|-------------------------------------------------------------------------------------------|
| FRONT                      |                                                                                           |
| Front dimension:           | Ø 29 mm                                                                                   |
| Front form:                | Round                                                                                     |
| Front bezel colour:        | Grey                                                                                      |
| Front bezel material:      | Plastic                                                                                   |
|                            |                                                                                           |
| MOUNTING                   |                                                                                           |
| Design:                    | Raised                                                                                    |
| Mounting type:             | Panel mounting                                                                            |
|                            |                                                                                           |
| OPERATING-/INDICATION PART |                                                                                           |
| Lens colour:               | Red                                                                                       |
| Lens material:             | Plastic                                                                                   |
| Lens illumination:         | Non illuminated                                                                           |
| Lens shape:                | Flush                                                                                     |
| Lens optics:               | transparent                                                                               |
|                            |                                                                                           |
| ELECTRICAL CHARACTERISTICS |                                                                                           |
| Standards:                 | The switches comply with the "Standards for low-voltage switching devices" DII EN 60947-1 |
| MECHANICAL CHARACTERISTICS |                                                                                           |

Switching action: Maintained

**Mechanical lifetime:** ≤3 Mil. cycles of operation

| Operating force:                   | 8 N                                                                                                                             |
|------------------------------------|---------------------------------------------------------------------------------------------------------------------------------|
| Operating Travel:                  | ca. 5.8 mm ± 0.2 mm                                                                                                             |
| Weight:                            | 0.022 kg                                                                                                                        |
|                                    |                                                                                                                                 |
| AMBIENT CONDITION                  |                                                                                                                                 |
| IP Protection:                     | IP65 front side                                                                                                                 |
| Operating temperature:             | – 40 °C + 55 °C                                                                                                                 |
| Storage temperature:               | – 40 °C + 85 °C                                                                                                                 |
|                                    |                                                                                                                                 |
| CERTIFICATE                        |                                                                                                                                 |
| REACH:                             | REACH compliant                                                                                                                 |
| RoHS:                              | RoHS compliant                                                                                                                  |
|                                    |                                                                                                                                 |
| OTHER                              |                                                                                                                                 |
| Short Description:                 | Actuator, $\emptyset$ 29 mm, Flush, Non illuminated, Red, Plastic, transparent, Round, Grey, Plastic, Maintained                |
| Housing colour:                    | Grey                                                                                                                            |
| Housing material:                  | Plastic                                                                                                                         |
| Hints:                             | Frontring with protective cover to be mounted with a torque of 0.4 Nm onto actuator Max. 3 switching elements can be clipped on |
| max. number of switching elements: | 3                                                                                                                               |
| Wiring diagrams:                   |                                                                                                                                 |
|                                    |                                                                                                                                 |
|                                    |                                                                                                                                 |
|                                    |                                                                                                                                 |
| Mounting cut-outs:                 |                                                                                                                                 |