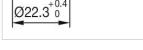

#### FRONT

| Front dimension:      | Ø 29 mm |
|-----------------------|---------|
| Front form:           | Round   |
| Front bezel colour:   | Grey    |
| Front bezel material: | Plastic |