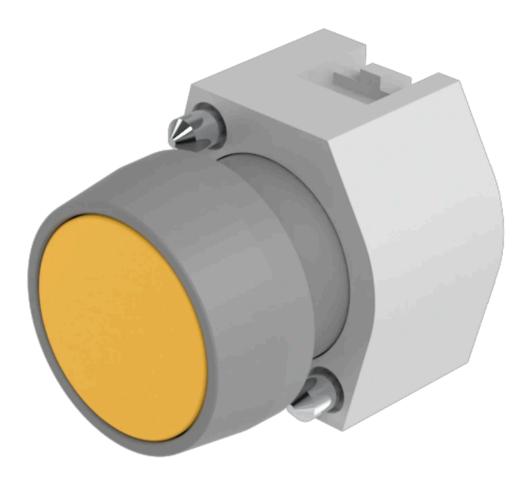

# 704.040.4 Actuator

#### FRONT

| Front dimension:      | Ø 29 mm |
|-----------------------|---------|
| Front form:           | Round   |
| Front bezel colour:   | Grey    |
| Front bezel material: | Plastic |

#### MOUNTING

| Design:        | Raised         |
|----------------|----------------|
| Mounting type: | Panel mounting |

#### **OPERATING-/INDICATION PART**

| Lens colour:       | Yellow          |
|--------------------|-----------------|
| Lens material:     | Plastic         |
| Lens illumination: | Non illuminated |
| Lens shape:        | Flush           |
| Lens optics:       | transparent     |

## OTHER

| Short Description:                 | Actuator, Ø 29 mm, Flush, Non illuminated, Yellow, Plastic, transparent, Round, Grey, Plastic, Maintained                          |
|------------------------------------|------------------------------------------------------------------------------------------------------------------------------------|
| Housing colour:                    | Grey                                                                                                                               |
| Housing material:                  | Plastic                                                                                                                            |
| Hints:                             | Frontring with protective cover to be mounted with a torque of 0.4 Nm onto actuator<br>Max. 3 switching elements can be clipped on |
| max. number of switching elements: | 3                                                                                                                                  |
| Wiring diagrams:                   |                                                                                                                                    |
|                                    | E~-                                                                                                                                |