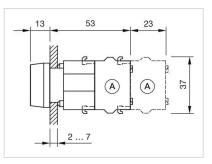

be mounted with a torque of 0.4 Nm onto actuator<br>Max. 3 switching elements can be clipped on |
| max. number of switching elements: | 3                                                                                                                                  |
| Wiring diagrams:                   |                                                                                                                                    |
|                                    | E~-                                                                                                                                |

Mounting cut-outs:



- A = Screw terminal

- B = Push-in terminal (PIT) C = Plug-in terminal 6.3 mm x 0.8 mm D = Double plug-in terminal 6.3 mm x 0.8
- mm



#### Dimension drawings:



A = Screw terminal