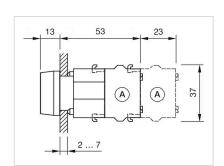

|
| Mounting cut-outs:                 |                                                                                                                                  |
|                                    |                                                                                                                                  |
|                                    |                                                                                                                                  |

8 N

Operating force:



A = Screw terminal

B = Push-in terminal (PIT)
C = Plug-in terminal 6.3 mm x 0.8 mm
D = Double plug-in terminal 6.3 mm x 0.8

#### Dimension drawings:



A = Screw terminal