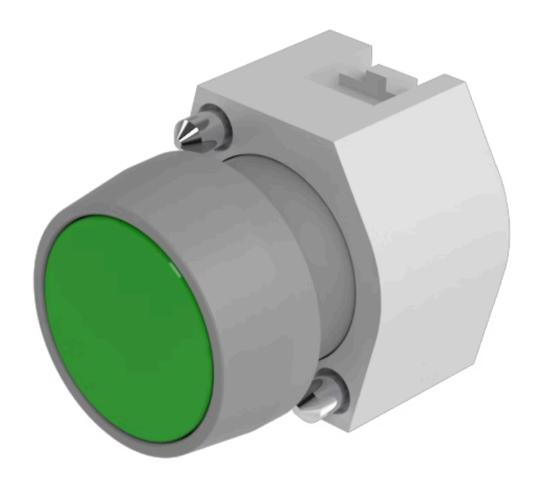

## 704.040.5 Actuator

| A S                        |                                                                                           |
|----------------------------|-------------------------------------------------------------------------------------------|
| FRONT                      |                                                                                           |
| Front dimension:           | Ø 29 mm                                                                                   |
| Front form:                | Round                                                                                     |
| Front bezel colour:        | Grey                                                                                      |
| Front bezel material:      | Plastic                                                                                   |
|                            |                                                                                           |
| MOUNTING                   |                                                                                           |
| Design:                    | Raised                                                                                    |
| Mounting type:             | Panel mounting                                                                            |
|                            |                                                                                           |
| OPERATING-/INDICATION PART |                                                                                           |
| Lens colour:               | Green                                                                                     |
| Lens material:             | Plastic                                                                                   |
| Lens illumination:         | Non illuminated                                                                           |
| Lens shape:                | Flush                                                                                     |
| Lens optics:               | transparent                                                                               |
|                            |                                                                                           |
| ELECTRICAL CHARACTERISTICS |                                                                                           |
| Standards:                 | The switches comply with the "Standards for low-voltage switching devices" DIN EN 60947-1 |
|                            |                                                                                           |
|                            |                                                                                           |

#### **MECHANICAL CHARATERISTIC**

Switching action: Maintained

**Mechanical lifetime:** ≤3 Mil. cycles of operation

| Operating Travel:                  | ca. 5.8 mm ± 0.2 mm                                                                                                              |
|------------------------------------|----------------------------------------------------------------------------------------------------------------------------------|
| Weight:                            | 0.04 kg                                                                                                                          |
|                                    |                                                                                                                                  |
| AMBIENT CONDITION                  |                                                                                                                                  |
| IP Protection:                     | IP65 front side                                                                                                                  |
| Operating temperature:             | – 40 °C + 55 °C                                                                                                                  |
| Storage temperature:               | – 40 °C + 85 °C                                                                                                                  |
|                                    |                                                                                                                                  |
| CERTIFICATE                        |                                                                                                                                  |
| REACH:                             | REACH compliant                                                                                                                  |
| RoHS:                              | RoHS compliant                                                                                                                   |
|                                    |                                                                                                                                  |
| OTHER                              |                                                                                                                                  |
| Short Description:                 | Actuator, $\emptyset$ 29 mm, Flush, Non illuminated, Green, Plastic, transparent, Round, Grey, Plastic, Maintained               |
| Housing colour:                    | Grey                                                                                                                             |
| Housing material:                  | Plastic                                                                                                                          |
| Hints:                             | Frontring with protective cover to be mounted with a torque of 0.4 Nm onto actuator, Max. 3 switching elements can be clipped on |
| max. number of switching elements: | 3                                                                                                                                |
| Wiring diagrams:                   |                                                                                                                                  |
|                                    | F                                                                                                                                |
|                                    | L *                                                                                                                              |
|                                    |                                                                                                                                  |
| Mounting cut-outs:                 |                                                                                                                                  |
|                                    |                                                                                                                                  |
|                                    |                                                                                                                                  |