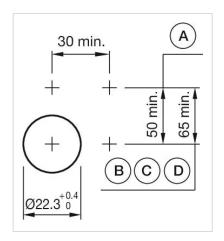

#### **MECHANICAL CHARATERISTIC**

Switching action: Maintained

**Mechanical lifetime:** ≤3 Mil. cycles of operation

| Operating Travel:                  | ca. 5.8 mm ± 0.2 mm                                                                                                              |
|------------------------------------|----------------------------------------------------------------------------------------------------------------------------------|
| Weight:                            | 0.04 kg                                                                                                                          |
|                                    |                                                                                                                                  |
| AMBIENT CONDITION                  |                                                                                                                                  |
| IP Protection:                     | IP65 front side                                                                                                                  |
| Operating temperature:             | – 40 °C + 55 °C                                                                                                                  |
| Storage temperature:               | – 40 °C + 85 °C                                                                                                                  |
|                                    |                                                                                                                                  |
| CERTIFICATE                        |                                                                                                                                  |
| REACH:                             | REACH compliant                                                                                                                  |
| RoHS:                              | RoHS compliant                                                                                                                   |
|                                    |                                                                                                                                  |
| OTHER                              |                                                                                                                                  |
| Short Description:                 | Actuator, $\emptyset$ 29 mm, Flush, Non illuminated, Green, Plastic, transparent, Round, Grey, Plastic, Maintained               |
| Housing colour:                    | Grey                                                                                                                             |
| Housing material:                  | Plastic                                                                                                                          |
| Hints:                             | Frontring with protective cover to be mounted with a torque of 0.4 Nm onto actuator, Max. 3 switching elements can be clipped on |
| max. number of switching elements: | 3                                                                                                                                |
| Wiring diagrams:                   |                                                                                                                                  |
|                                    | F                                                                                                                                |
|                                    | L *                                                                                                                              |
|                                    |                                                                                                                                  |
| Mounting cut-outs:                 |                                                                                                                                  |
|                                    |                                                                                                                                  |
|                                    |                                                                                                                                  |

8 N

Operating force:

A = Screw terminal

B = Push-in terminal (PIT)
C = Plug-in terminal 6.3 mm x 0.8 mm
D = Double plug-in terminal 6.3 mm x 0.8