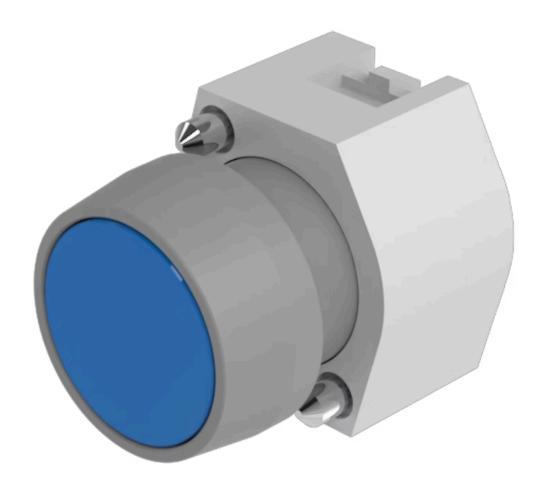

## 704.040.6 Actuator

| Á                          |                                                                                           |
|----------------------------|-------------------------------------------------------------------------------------------|
| FRONT                      |                                                                                           |
| Front dimension:           | Ø 29 mm                                                                                   |
| Front form:                | Round                                                                                     |
| Front bezel colour:        | Grey                                                                                      |
| Front bezel material:      | Plastic                                                                                   |
|                            |                                                                                           |
| MOUNTING                   |                                                                                           |
| Design:                    | Raised                                                                                    |
| Mounting type:             | Panel mounting                                                                            |
|                            |                                                                                           |
| OPERATING-/INDICATION PART |                                                                                           |
| Lens colour:               | Blue                                                                                      |
| Lens material:             | Plastic                                                                                   |
| Lens illumination:         | Non illuminated                                                                           |
| Lens shape:                | Flush                                                                                     |
| Lens optics:               | transparent                                                                               |
|                            |                                                                                           |
| ELECTRICAL CHARACTERISTICS |                                                                                           |
| Standards:                 | The switches comply with the "Standards for low-voltage switching devices" DII EN 60947-1 |
|                            | LIN OUDTI I                                                                               |
| MECHANICAL CHARACTERISTICS |                                                                                           |