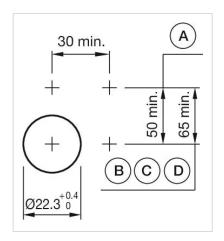

Switching action: Maintained

**Mechanical lifetime:** ≤3 Mil. cycles of operation

| Operating force:                   | 8 N                                                                                                                             |
|------------------------------------|---------------------------------------------------------------------------------------------------------------------------------|
| Operating Travel:                  | ca. 5.8 mm ± 0.2 mm                                                                                                             |
| Weight:                            | 0.04 kg                                                                                                                         |
|                                    |                                                                                                                                 |
| AMBIENT CONDITION                  |                                                                                                                                 |
| IP Protection:                     | IP65 front side                                                                                                                 |
| Operating temperature:             | – 40 °C + 55 °C                                                                                                                 |
| Storage temperature:               | – 40 °C + 85 °C                                                                                                                 |
|                                    |                                                                                                                                 |
| CERTIFICATE                        |                                                                                                                                 |
| REACH:                             | REACH compliant                                                                                                                 |
| RoHS:                              | RoHS compliant                                                                                                                  |
|                                    |                                                                                                                                 |
| OTHER                              |                                                                                                                                 |
| Short Description:                 | Actuator, $\varnothing$ 29 mm, Flush, Non illuminated, Blue, Plastic, transparent, Round, Grey, Plastic, Maintained             |
| Housing colour:                    | Grey                                                                                                                            |
| Housing material:                  | Plastic                                                                                                                         |
| Hints:                             | Frontring with protective cover to be mounted with a torque of 0.4 Nm onto actuator Max. 3 switching elements can be clipped on |
| max. number of switching elements: | 3                                                                                                                               |
| Wiring diagrams:                   |                                                                                                                                 |
|                                    |                                                                                                                                 |
|                                    |                                                                                                                                 |
|                                    |                                                                                                                                 |
| Mounting cut-outs:                 |                                                                                                                                 |

A = Screw terminal

B = Push-in terminal (PIT)
C = Plug-in terminal 6.3 mm x 0.8 mm
D = Double plug-in terminal 6.3 mm x 0.8