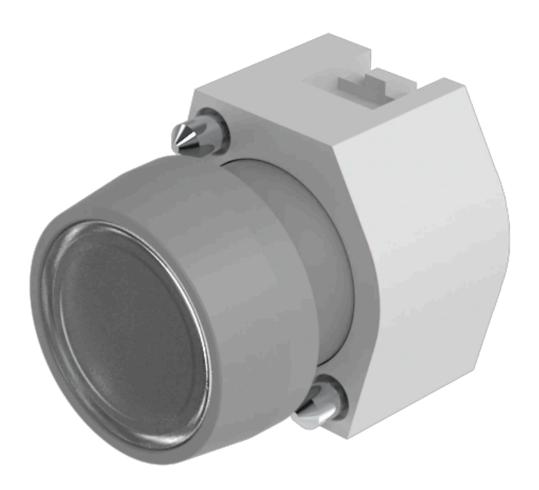

## Actuator

704.040.7

## 704.040.7 Actuator

| FRONT                      |                                                                                |
|----------------------------|--------------------------------------------------------------------------------|
| Front dimension:           | Ø 29 mm                                                                        |
| Front form:                | Round                                                                          |
| Front bezel colour:        | Grey                                                                           |
| Front bezel material:      | Plastic                                                                        |
|                            |                                                                                |
| MOUNTING                   |                                                                                |
| Design:                    | Raised                                                                         |
| Mounting type:             | Panel mounting                                                                 |
|                            |                                                                                |
| OPERATING-/INDICATION PART |                                                                                |
| Lens colour:               | Colourless                                                                     |
| Lens material:             | Plastic                                                                        |
| Lens illumination:         | Non illuminated                                                                |
| Lens shape:                | Flush                                                                          |
| Lens optics:               | transparent                                                                    |
|                            |                                                                                |
| ELECTRICAL CHARACTERISTICS |                                                                                |
| Standards:                 | The switches comply with the "Standards for low-voltage switching devices" DIN |
|                            | EN 60947-1                                                                     |
|                            |                                                                                |
| MECHANICAL CHARACTERISTICS |                                                                                |