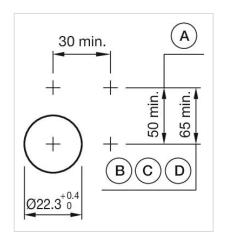

Maintained

≤3 Mil. cycles of operation

| Operating force:                   | 8 N                                                                                                                             |
|------------------------------------|---------------------------------------------------------------------------------------------------------------------------------|
| Operating Travel:                  | ca. $5.8 \text{ mm} \pm 0.2 \text{ mm}$                                                                                         |
| Weight:                            | 0.04 kg                                                                                                                         |
|                                    |                                                                                                                                 |
| AMBIENT CONDITION                  |                                                                                                                                 |
| IP Protection:                     | IP65 front side                                                                                                                 |
| Operating temperature:             | – 40 °C + 55 °C                                                                                                                 |
| Storage temperature:               | – 40 °C + 85 °C                                                                                                                 |
|                                    |                                                                                                                                 |
| CERTIFICATE                        |                                                                                                                                 |
| REACH:                             | REACH compliant                                                                                                                 |
| RoHS:                              | RoHS compliant                                                                                                                  |
|                                    |                                                                                                                                 |
| OTHER                              |                                                                                                                                 |
| Short Description:                 | Actuator, $\emptyset$ 29 mm, Flush, Non illuminated, Colourless, Plastic, transparent, Round, Grey, Plastic, Maintained         |
| Housing colour:                    | Grey                                                                                                                            |
| Housing material:                  | Plastic                                                                                                                         |
| Hints:                             | Frontring with protective cover to be mounted with a torque of 0.4 Nm onto actuator Max. 3 switching elements can be clipped on |
| max. number of switching elements: | 3                                                                                                                               |
| Wiring diagrams:                   |                                                                                                                                 |
|                                    | E~-                                                                                                                             |
| Mounting cut-outs:                 |                                                                                                                                 |

A = Screw terminal

B = Push-in terminal (PIT)
C = Plug-in terminal 6.3 mm x 0.8 mm
D = Double plug-in terminal 6.3 mm x 0.8