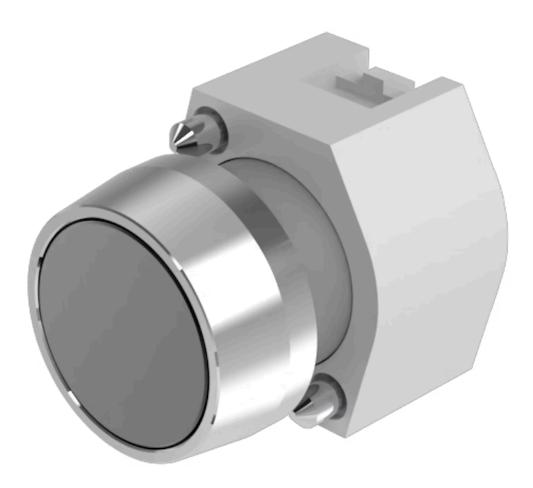

# 704.041.0 Actuator

#### FRONT

| Front dimension:      | Ø 29 mm   |
|-----------------------|-----------|
| Front form:           | Round     |
| Front bezel colour:   | Nature    |
| Front bezel material: | Aluminium |

#### MOUNTING

| Design:        | Raised         |
|----------------|----------------|
| Mounting type: | Panel mounting |

#### **OPERATING-/INDICATION PART**

| Lens colour:       | Black           |
|--------------------|-----------------|
| Lens material:     | Aluminium       |
| Lens illumination: | Non illuminated |
| Lens shape:        | Flush           |
| Lens optics:       | opaque          |