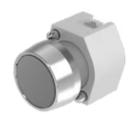

# 704.041.0 Actuator

#### FRONT

| Front dimension:      | Ø 29 mm   |
|-----------------------|-----------|
| Front form:           | Round     |
| Front bezel colour:   | Nature    |
| Front bezel material: | Aluminium |

#### **OPERATING-/INDICATION PART**

| Lens colour:       | Black           |
|--------------------|-----------------|
| Lens material:     | Aluminium       |
| Lens illumination: | Non illuminated |
| Lens shape:        | Flush           |
| Lens optics:       | opaque          |