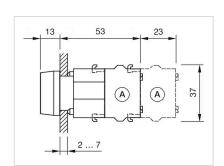

| Frontring with protective cover to be mounted with a torque of 0.4 Nm onto actuator Max. 3 switching elements can be clipped on |
| max. number of switching elements:   | 3                                                                                                                               |
| Wiring diagrams:  Mounting cut-outs: | E-~-                                                                                                                            |
|                                      |                                                                                                                                 |



A = Screw terminal

B = Push-in terminal (PIT)
C = Plug-in terminal 6.3 mm x 0.8 mm
D = Double plug-in terminal 6.3 mm x 0.8

#### Dimension drawings:



A = Screw terminal