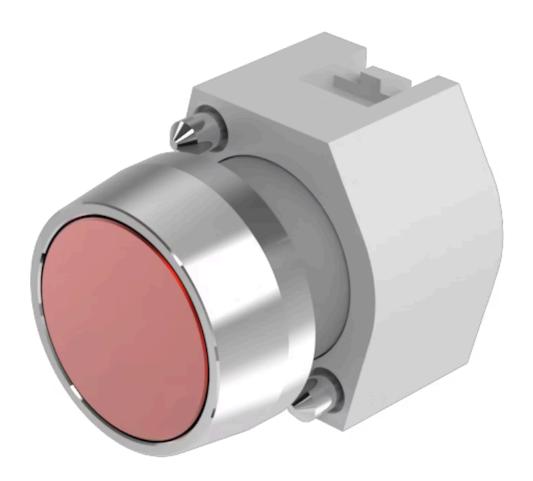

## 704.041.2 Actuator

| h                          |                                                                                           |
|----------------------------|-------------------------------------------------------------------------------------------|
|                            |                                                                                           |
| FRONT                      |                                                                                           |
| Front dimension:           | Ø 29 mm                                                                                   |
| Front form:                | Round                                                                                     |
| Front bezel colour:        | Nature                                                                                    |
| Front bezel material:      | Aluminium                                                                                 |
|                            |                                                                                           |
| MOUNTING                   |                                                                                           |
| Design:                    | Raised                                                                                    |
| Mounting type:             | Panel mounting                                                                            |
|                            |                                                                                           |
| OPERATING-/INDICATION PART |                                                                                           |
| Lens colour:               | Red                                                                                       |
| Lens material:             | Aluminium                                                                                 |
| Lens illumination:         | Non illuminated                                                                           |
| Lens shape:                | Flush                                                                                     |
| Lens optics:               | opaque                                                                                    |
|                            |                                                                                           |
| ELECTRICAL CHARACTERISTICS |                                                                                           |
| Standards:                 | The switches comply with the "Standards for low-voltage switching devices" DIN EN 60947-1 |
|                            |                                                                                           |
| MECHANICAL CHARACTERISTICS |                                                                                           |