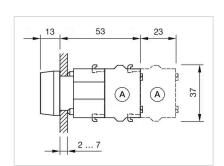

cover to be mounted with a torque of 0.4 Nm onto actuator  Max. 3 switching elements can be clipped on    |  |
| max. number of switching elements:   | 3                                                                                                                                   |  |
| Wiring diagrams:  Mounting cut-outs: | E~-                                                                                                                                 |  |
| wounting cut-outs:                   |                                                                                                                                     |  |



A = Screw terminal

B = Push-in terminal (PIT)
C = Plug-in terminal 6.3 mm x 0.8 mm
D = Double plug-in terminal 6.3 mm x 0.8

#### Dimension drawings:



A = Screw terminal