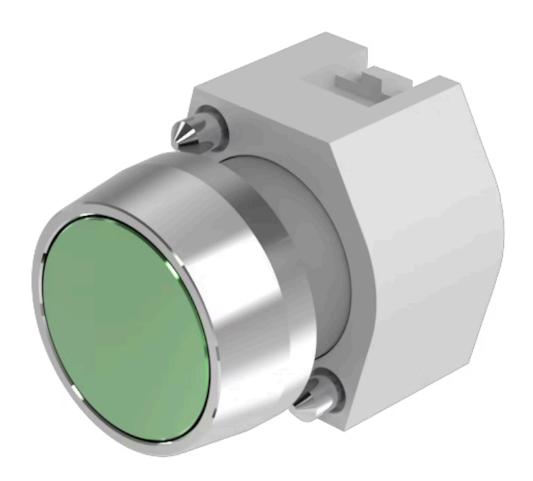

## 704.041.5 Actuator

Round

Front form:

Front dimension: Ø 29 mm

Front bezel colour: Nature

Front bezel material: Aluminium

#### **OPERATING-/INDICATION PART**

Lens colour: Olive green

Lens material: Aluminium

Lens illumination: Non illuminated

Lens shape: Flush

Lens optics: opaque

#### **MOUNTING**

Design: Raised

Mounting type: Panel mounting