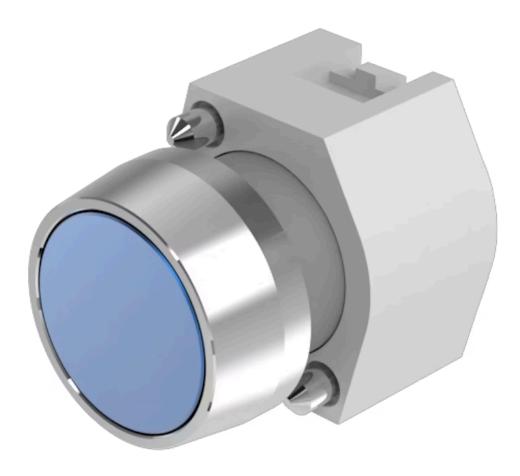

# 704.041.6 Actuator

#### FRONT

| Front dimension:      | Ø 29 mm   |
|-----------------------|-----------|
| Front form:           | Round     |
| Front bezel colour:   | Nature    |
| Front bezel material: | Aluminium |

#### MOUNTING

| Design:        | Raised         |
|----------------|----------------|
| Mounting type: | Panel mounting |

#### **OPERATING-/INDICATION PART**

| Lens colour:       | Blue            |
|--------------------|-----------------|
| Lens material:     | Aluminium       |
| Lens illumination: | Non illuminated |
| Lens shape:        | Flush           |
| Lens optics:       | opaque          |