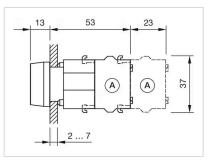

|
| Hints:                             | Frontring with protective cover to be mounted with a torque of 0.4 Nm onto actuator<br>Max. 3 switching elements can be clipped on |
| max. number of switching elements: | 3                                                                                                                                  |
| Wiring diagrams:                   | E~-                                                                                                                                |

Mounting cut-outs:



- A = Screw terminal

- B = Push-in terminal (PIT) C = Plug-in terminal 6.3 mm x 0.8 mm D = Double plug-in terminal 6.3 mm x 0.8
- mm



#### Dimension drawings:



A = Screw terminal