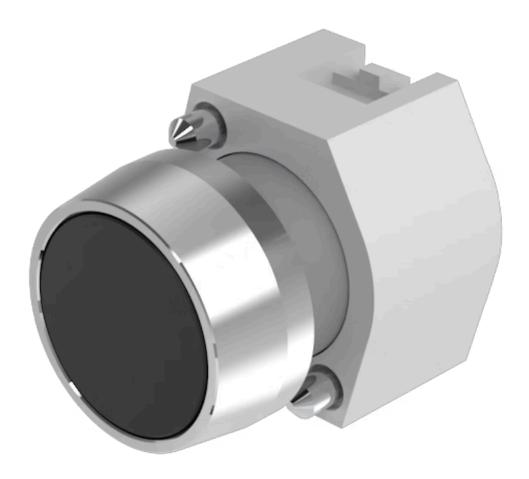

## 704.042.0 Actuator

| h                          |                                                                                           |
|----------------------------|-------------------------------------------------------------------------------------------|
| FRONT                      |                                                                                           |
| Front dimension:           | Ø 29 mm                                                                                   |
| Front form:                | Round                                                                                     |
| Front bezel colour:        | Nature                                                                                    |
| Front bezel material:      | Aluminium                                                                                 |
|                            |                                                                                           |
| MOUNTING                   |                                                                                           |
| Design:                    | Raised                                                                                    |
| Mounting type:             | Panel mounting                                                                            |
|                            |                                                                                           |
| OPERATING-/INDICATION PART |                                                                                           |
| Lens colour:               | Black                                                                                     |
| Lens material:             | Plastic                                                                                   |
| Lens illumination:         | Non illuminated                                                                           |
| Lens shape:                | Flush                                                                                     |
| Lens optics:               | opaque                                                                                    |
|                            |                                                                                           |
| ELECTRICAL CHARACTERISTICS |                                                                                           |
| Standards:                 | The switches comply with the "Standards for low-voltage switching devices" DIN EN 60947-1 |
|                            |                                                                                           |
| MECHANICAL CHARACTERISTICS |                                                                                           |