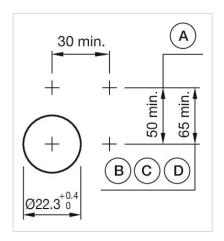

Switching action: Maintained

**Mechanical lifetime:** ≤3 Mil. cycles of operation

| Operating Travel:                  | ca. 5.8 mm ± 0.2 mm                                                                                                              |
|------------------------------------|----------------------------------------------------------------------------------------------------------------------------------|
| Weight:                            | 0.04 kg                                                                                                                          |
|                                    |                                                                                                                                  |
| AMBIENT CONDITION                  |                                                                                                                                  |
| IP Protection:                     | IP65 front side                                                                                                                  |
| Operating temperature:             | – 40 °C + 55 °C                                                                                                                  |
| Storage temperature:               | – 40 °C + 85 °C                                                                                                                  |
|                                    |                                                                                                                                  |
| CERTIFICATE                        |                                                                                                                                  |
| REACH:                             | REACH compliant                                                                                                                  |
| RoHS:                              | RoHS compliant                                                                                                                   |
|                                    |                                                                                                                                  |
| OTHER                              |                                                                                                                                  |
| Short Description:                 | Actuator, $\varnothing$ 29 mm, Flush, Non illuminated, Black, Plastic, opaque, Round, Nature, Aluminium, anodised, Maintained    |
| Housing colour:                    | Grey                                                                                                                             |
| Housing material:                  | Plastic                                                                                                                          |
| Hints:                             | Frontring with protective cover to be mounted with a torque of 0.4 Nm onto actuator, Max. 3 switching elements can be clipped on |
| max. number of switching elements: | 3                                                                                                                                |
| Wiring diagrams:                   |                                                                                                                                  |
|                                    | E~-                                                                                                                              |
| Mounting cut-outs:                 |                                                                                                                                  |
|                                    |                                                                                                                                  |
|                                    |                                                                                                                                  |

8 N

Operating force:

A = Screw terminal

B = Push-in terminal (PIT)
C = Plug-in terminal 6.3 mm x 0.8 mm
D = Double plug-in terminal 6.3 mm x 0.8