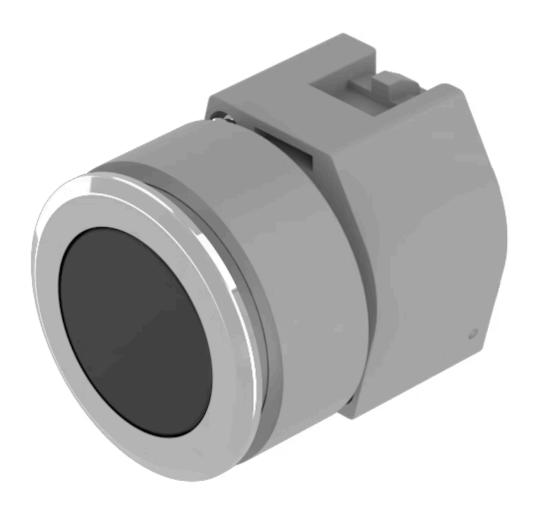

# Actuator

704.042.018

# 704.042.018 Actuator

| Е | D | 0 | N  | ٦ |
|---|---|---|----|---|
| г | п | v | 14 |   |

Front dimension: Ø 35 mm

Front form: Round

Front bezel colour: Nature

Front bezel material: Aluminium

#### **MOUNTING**

Design: Flush

Mounting cut-out: Ø 30.5 mm

Mounting type: Panel mounting

## **OPERATING-/INDICATION PART**

Lens colour: Black

Lens material: Plastic

Lens illumination: Non illuminated

Lens shape: Flush

Lens optics: opaque