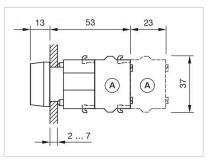

of 0.4 Nm onto<br>actuator<br>Max. 3 switching elements can be clipped on |  |
| max. number of switching elements: | 3                                                                                                                                     |  |
| Wiring diagrams:                   |                                                                                                                                       |  |
|                                    | E~-                                                                                                                                   |  |

Mounting cut-outs:



- A = Screw terminal

- B = Push-in terminal (PIT) C = Plug-in terminal 6.3 mm x 0.8 mm D = Double plug-in terminal 6.3 mm x 0.8
- mm



#### Dimension drawings:



A = Screw terminal