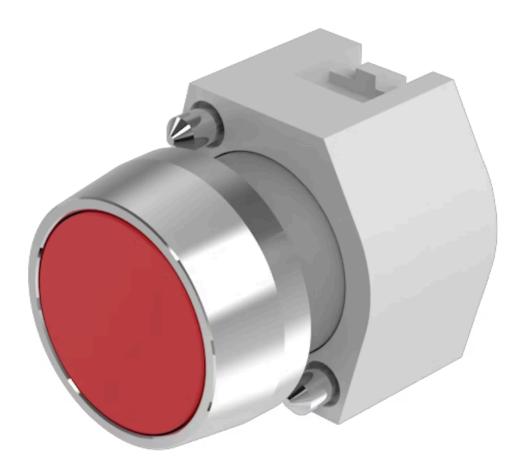

#### FRONT

| Front dimension:      | Ø 29 mm   |
|-----------------------|-----------|
| Front form:           | Round     |
| Front bezel colour:   | Nature    |
| Front bezel material: | Aluminium |

#### MOUNTING

| Design:        | Raised         |
|----------------|----------------|
| Mounting type: | Panel mounting |

#### **OPERATING-/INDICATION PART**

| Lens colour:       | Red             |
|--------------------|-----------------|
| Lens material:     | Plastic         |
| Lens illumination: | Non illuminated |
| Lens shape:        | Flush           |
| Lens optics:       | transparent     |