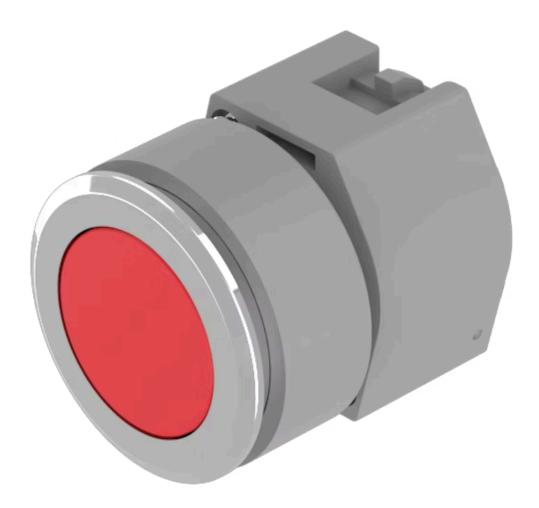

## 704.042.218 Actuator

Aluminium

| D | 0 | N  | т |
|---|---|----|---|
| n | v | 14 |   |

Front dimension:Ø 35 mmFront form:RoundFront bezel colour:Nature

#### **OPERATING-/INDICATION PART**

Lens colour: Red

Lens material: Plastic

Lens illumination: Non illuminated

Lens shape: Flush

Lens optics: transparent