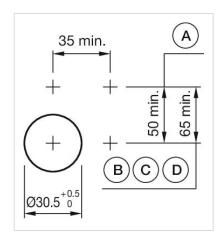

#### **MOUNTING**

Front bezel material:

Design: Flush

**Mounting cut-out:** Ø 30.5 mm

Mounting type: Panel mounting

A = Screw terminal

B = Push-in terminal (PIT)
C = Plug-in terminal 6.3 mm x 0.8 mm
D = Double plug-in terminal 6.3 mm x 0.8