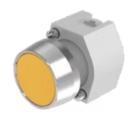

# 704.042.4 Actuator

#### FRONT

| Front dimension:      | Ø 29 mm   |
|-----------------------|-----------|
| Front form:           | Round     |
| Front bezel colour:   | Nature    |
| Front bezel material: | Aluminium |

#### **OPERATING-/INDICATION PART**

| Lens colour:       | Yellow          |
|--------------------|-----------------|
| Lens material:     | Plastic         |
| Lens illumination: | Non illuminated |
| Lens shape:        | Flush           |
| Lens optics:       | transparent     |