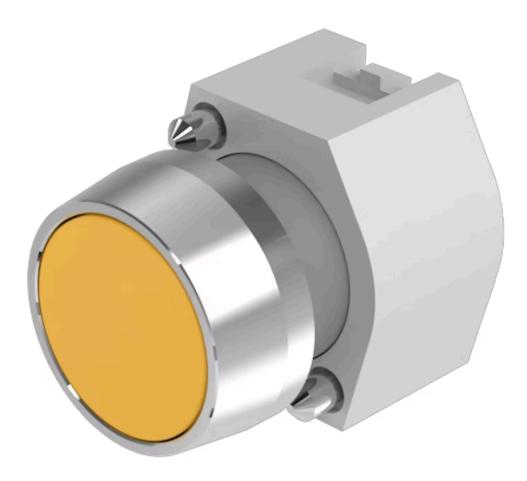

# 704.042.4 Actuator

#### FRONT

| Front dimension:      | Ø 29 mm   |
|-----------------------|-----------|
| Front form:           | Round     |
| Front bezel colour:   | Nature    |
| Front bezel material: | Aluminium |

#### MOUNTING

| Design:        | Raised         |
|----------------|----------------|
| Mounting type: | Panel mounting |

#### **OPERATING-/INDICATION PART**

| Lens colour:       | Yellow          |
|--------------------|-----------------|
| Lens material:     | Plastic         |
| Lens illumination: | Non illuminated |
| Lens shape:        | Flush           |
| Lens optics:       | transparent     |