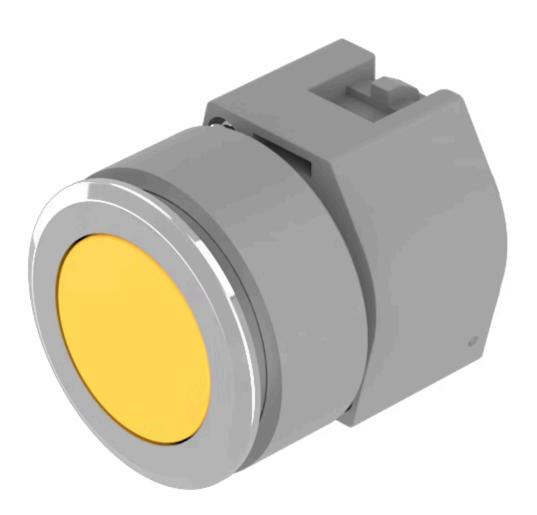

# 704.042.418 Actuator

### FRONT

| Front dimension:      | Ø 35 mm   |
|-----------------------|-----------|
| Front form:           | Round     |
| Front bezel colour:   | Nature    |
| Front bezel material: | Aluminium |

#### **OPERATING-/INDICATION PART**

| Lens colour:       | Yellow          |
|--------------------|-----------------|
| Lens material:     | Plastic         |
| Lens illumination: | Non illuminated |
| Lens shape:        | Flush           |
| Lens optics:       | transparent     |

# OTHER

| Short Description:                 | Actuator, Ø 30.5 mm, Ø 35 mm, Flush, Non illuminated, Yellow, Plastic, transparent, Round, Nature, Aluminium, anodised, Maintained |
|------------------------------------|------------------------------------------------------------------------------------------------------------------------------------|
| Housing colour:                    | Grey                                                                                                                               |
| Housing material:                  | Plastic                                                                                                                            |
| Hints:                             | Max. 3 switching elements can be clipped on,The colour of anodised aluminium parts can vary due to technical production reasons    |
| max. number of switching elements: | 3                                                                                                                                  |
| Wiring diagrams:                   |                                                                                                                                    |
|                                    |                                                                                                                                    |