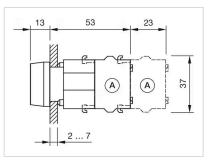

|
| Hints:                             | Frontring with protective cover to be mounted with a torque of 0.4 Nm onto actuator<br>Max. 3 switching elements can be clipped on |
| max. number of switching elements: | 3                                                                                                                                  |
| Wiring diagrams:                   | E~                                                                                                                                 |

Mounting cut-outs:



- A = Screw terminal

- B = Push-in terminal (PIT) C = Plug-in terminal 6.3 mm x 0.8 mm D = Double plug-in terminal 6.3 mm x 0.8
- mm



#### Dimension drawings:



A = Screw terminal