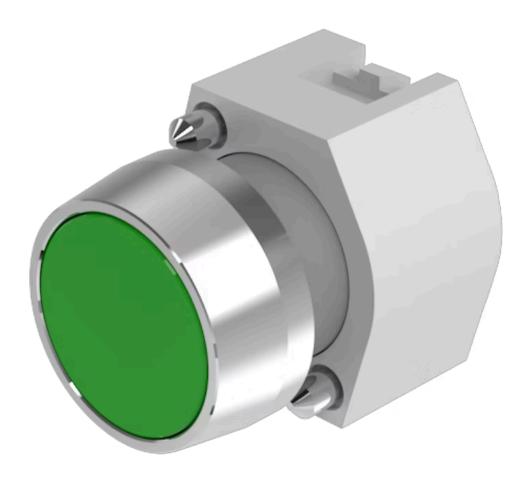

#### FRONT

| Front dimension:      | Ø 29 mm   |
|-----------------------|-----------|
| Front form:           | Round     |
| Front bezel colour:   | Nature    |
| Front bezel material: | Aluminium |

#### MOUNTING

| Design:        | Raised         |
|----------------|----------------|
| Mounting type: | Panel mounting |

#### **OPERATING-/INDICATION PART**

| Lens colour:       | Green           |
|--------------------|-----------------|
| Lens material:     | Plastic         |
| Lens illumination: | Non illuminated |
| Lens shape:        | Flush           |
| Lens optics:       | transparent     |

## OTHER

| Short Description:                 | Actuator, Ø 29 mm, Flush, Non illuminated, Green, Plastic, transparent, Round, Nature, Aluminium, anodised, Maintained             |
|------------------------------------|------------------------------------------------------------------------------------------------------------------------------------|
| Housing colour:                    | Grey                                                                                                                               |
| Housing material:                  | Plastic                                                                                                                            |
| Hints:                             | Frontring with protective cover to be mounted with a torque of 0.4 Nm onto actuator<br>Max. 3 switching elements can be clipped on |
| max. number of switching elements: | 3                                                                                                                                  |
| Wiring diagrams:                   | E~                                                                                                                                 |