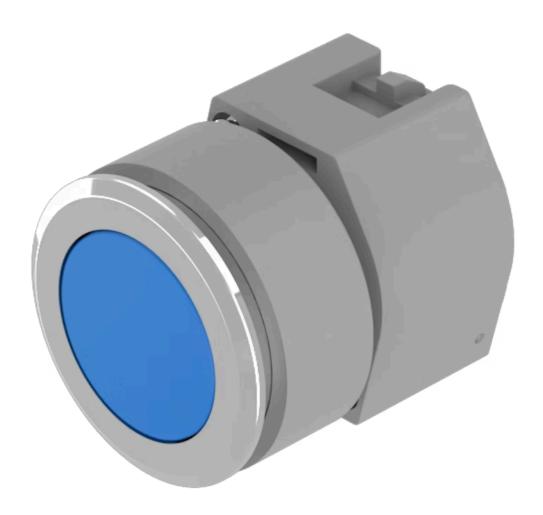

## 704.042.618 Actuator

| F | R | 0             | N  | т |
|---|---|---------------|----|---|
|   |   | $\overline{}$ | 14 |   |

Front dimension: Ø 35 mm

Front form: Round

Front bezel colour: Nature

Front bezel material: Aluminium

#### **MOUNTING**

Design: Flush

Mounting cut-out: Ø 30.5 mm

Mounting type: Panel mounting

#### **OPERATING-/INDICATION PART**

Lens colour: Blue

Lens material: Plastic

Lens illumination: Non illuminated

Lens shape: Flush

Lens optics: transparent