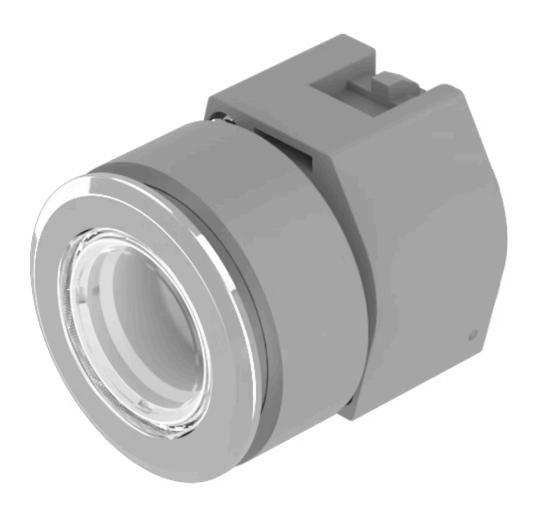

# Actuator

704.042.718

## 704.042.718 Actuator

| F | R | റ | N | т |
|---|---|---|---|---|
|   |   |   |   |   |

Front dimension:  $\emptyset$  35 mm

Front form: Round

Front bezel colour: Nature

Front bezel material: Aluminium

#### **MOUNTING**

Design: Flush

Mounting cut-out: Ø 30.5 mm

Mounting type: Panel mounting

#### **OPERATING-/INDICATION PART**

Lens colour: Colourless

Lens material: Plastic

Lens illumination: Non illuminated

Lens shape: Flush

Lens optics: transparent

#### **MECHANICAL CHARACTERISTICS**

Switching action: Maintained

| Mechanical lifetime:                 | ≤3 Mil. cycles of operation                                                                                                            |  |
|--------------------------------------|----------------------------------------------------------------------------------------------------------------------------------------|--|
| Operating force:                     | 8 N                                                                                                                                    |  |
| Operating Travel:                    | ca. 5.8 mm ± 0.2 mm                                                                                                                    |  |
| Weight:                              | 0.051 kg                                                                                                                               |  |
|                                      |                                                                                                                                        |  |
| AMBIENT CONDITION                    |                                                                                                                                        |  |
| IP Protection:                       | IP65 front side                                                                                                                        |  |
| Operating temperature:               | – 40 °C + 55 °C                                                                                                                        |  |
| Storage temperature:                 | – 40 °C + 85 °C                                                                                                                        |  |
|                                      |                                                                                                                                        |  |
| CERTIFICATE                          |                                                                                                                                        |  |
| REACH:                               | REACH compliant                                                                                                                        |  |
| RoHS:                                | RoHS compliant                                                                                                                         |  |
|                                      |                                                                                                                                        |  |
| OTHER                                |                                                                                                                                        |  |
| Short Description:                   | Actuator, Ø 30.5 mm, Ø 35 mm, Flush, Non illuminated, Colourless, Plastic, transparent, Round, Nature, Aluminium, anodised, Maintained |  |
| Housing colour:                      | Grey                                                                                                                                   |  |
| Housing material:                    | Plastic                                                                                                                                |  |
| Hints:                               | Max. 3 switching elements can be clipped on The colour of anodised aluminium parts can vary due to technical production reasons        |  |
| max. number of switching elements:   | 3                                                                                                                                      |  |
| Wiring diagrams:  Mounting cut-outs: | E-~-                                                                                                                                   |  |