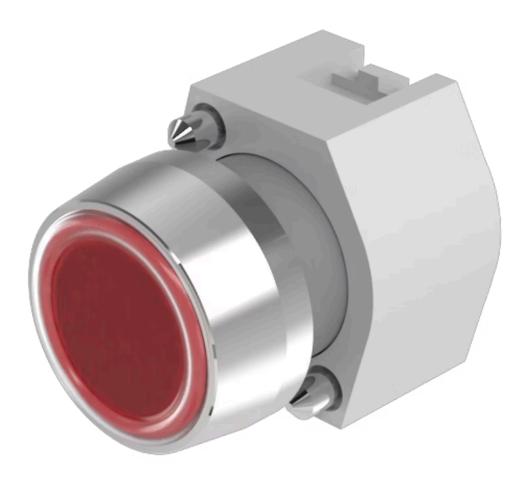

# 704.043.2 Actuator

#### FRONT

| Front dimension:      | Ø 29 mm              |
|-----------------------|----------------------|
| Front form:           | Round                |
| Front bezel colour:   | Nature               |
| Front bezel material: | Aluminium            |
| Front bezel shape:    | With protective hood |

#### MOUNTING

| Design:        | Raised         |
|----------------|----------------|
| Mounting type: | Panel mounting |

#### **OPERATING-/INDICATION PART**

| Lens colour:       | Red             |
|--------------------|-----------------|
| Lens material:     | Plastic         |
| Lens illumination: | Non illuminated |
| Lens shape:        | Flush           |
| Lens optics:       | transparent     |