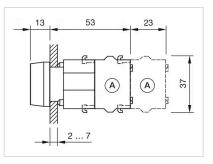

ctuator<br>Max. 3 switching elements can be clipped on      |  |
| max. number of switching elements: | 3                                                                                                                                          |  |
| Wiring diagrams:                   |                                                                                                                                            |  |
|                                    | E~-                                                                                                                                        |  |

Mounting cut-outs:



- A = Screw terminal

- B = Push-in terminal (PIT) C = Plug-in terminal 6.3 mm x 0.8 mm D = Double plug-in terminal 6.3 mm x 0.8
- mm



#### Dimension drawings:



A = Screw terminal