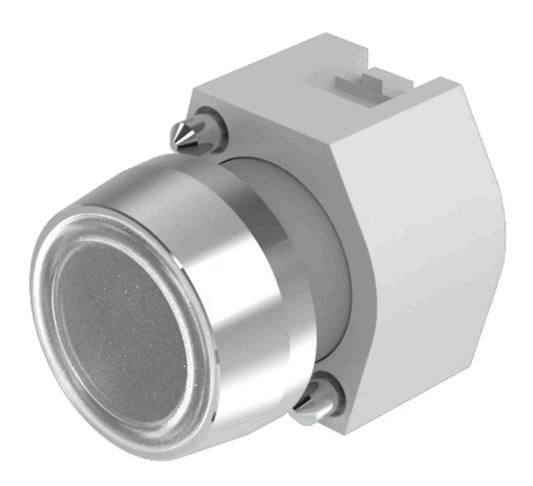

## 704.043.7 Actuator

| FRONT                      |                                                                                |
|----------------------------|--------------------------------------------------------------------------------|
| Front dimension:           | Ø 29 mm                                                                        |
| Front form:                | Round                                                                          |
| Front bezel colour:        | Nature                                                                         |
| Front bezel material:      | Aluminium                                                                      |
| Front bezel shape:         | With protective hood                                                           |
|                            |                                                                                |
| MOUNTING                   |                                                                                |
| Design:                    | Raised                                                                         |
| Mounting type:             | Panel mounting                                                                 |
|                            |                                                                                |
| OPERATING-/INDICATION PART |                                                                                |
| Lens colour:               | Colourless                                                                     |
| Lens material:             | Plastic                                                                        |
| Lens illumination:         | Non illuminated                                                                |
| Lens shape:                | Flush                                                                          |
| Lens optics:               | transparent                                                                    |
|                            |                                                                                |
| ELECTRICAL CHARACTERISTICS |                                                                                |
| Standards:                 | The switches comply with the "Standards for low-voltage switching devices" DIN |
|                            | EN 60947-1                                                                     |
|                            |                                                                                |

## **MECHANICAL CHARACTERISTICS**

Switching action: Maintained

| Mechanical lifetime:                 | ≤3 Mil. cycles of operation                                                                                                                                 |
|--------------------------------------|-------------------------------------------------------------------------------------------------------------------------------------------------------------|
| Operating force:                     | 8 N                                                                                                                                                         |
| Operating Travel:                    | ca. 5.8 mm ± 0.2 mm                                                                                                                                         |
| Weight:                              | 0.04 kg                                                                                                                                                     |
|                                      |                                                                                                                                                             |
| AMBIENT CONDITION                    |                                                                                                                                                             |
| IP Protection:                       | IP65 front side                                                                                                                                             |
| Operating temperature:               | – 40 °C + 55 °C                                                                                                                                             |
| Storage temperature:                 | – 40 °C + 85 °C                                                                                                                                             |
|                                      |                                                                                                                                                             |
| CERTIFICATE                          |                                                                                                                                                             |
| REACH:                               | REACH compliant                                                                                                                                             |
| RoHS:                                | RoHS compliant                                                                                                                                              |
|                                      |                                                                                                                                                             |
| OTHER                                |                                                                                                                                                             |
| Short Description:                   | Actuator, $\emptyset$ 29 mm, Flush, Non illuminated, Colourless, Plastic, transparent, Round, With protective hood, Nature, Aluminium, anodised, Maintained |
| Housing colour:                      | Grey                                                                                                                                                        |
| Housing material:                    | Plastic                                                                                                                                                     |
| Hints:                               | Frontring with protective cover to be mounted with a torque of 0.4 Nm onto actuator, Max. 3 switching elements can be clipped on                            |
| max. number of switching elements:   | 3                                                                                                                                                           |
| Wiring diagrams:  Mounting cut-outs: | E~-                                                                                                                                                         |
| wounting cut-outs:                   |                                                                                                                                                             |