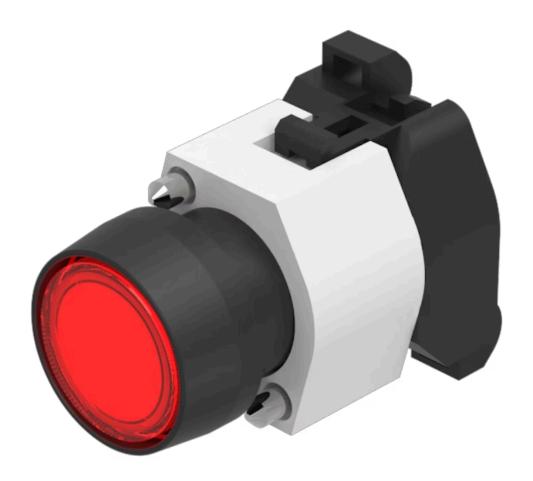

# Actuator

704.059.2

Terminal:

Switching action:

## 704.059.2 Actuator

| FRONT                      |                                                                                |
|----------------------------|--------------------------------------------------------------------------------|
| Front dimension:           | Ø 29 mm                                                                        |
| Front form:                | Round                                                                          |
| Front bezel colour:        | Black                                                                          |
| Front bezel material:      | Plastic                                                                        |
|                            |                                                                                |
| MOUNTING                   |                                                                                |
| Design:                    | Raised                                                                         |
| Mounting type:             | Panel mounting                                                                 |
|                            |                                                                                |
| OPERATING-/INDICATION PART |                                                                                |
| Lens colour:               | Red                                                                            |
| Lens material:             | Plastic                                                                        |
| Lens illumination:         | Illuminated                                                                    |
| Lens shape:                | Flush                                                                          |
| Lens optics:               | transparent                                                                    |
|                            |                                                                                |
| ELECTRICAL CHARACTERISTICS |                                                                                |
| Standards:                 | The switches comply with the "Standards for low-voltage switching devices" DIN |
|                            | EN 60947-1                                                                     |
|                            |                                                                                |
| MECHANICAL CHARACTERISTICS |                                                                                |

#### **OTHER**

Short Description: Actuator, Ø 29 mm, Flush, Illuminated, Red, Plastic, transparent, Round, Black,

Plastic, Maintained, Screw terminal

Housing colour: Grey

Housing material: Plastic

**Hints:** Frontring with protective cover to be mounted with a torque of 0.4 Nm onto