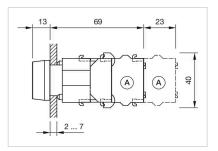

|
|                                                                                                                                 |
| $\vdash \frown = \Psi$                                                                                                          |
|                                                                                                                                 |
|                                                                                                                                 |

X1-



- A = Screw terminal

- B = Push-in terminal (PIT) C = Plug-in terminal 6.3 mm x 0.8 mm D = Double plug-in terminal 6.3 mm x 0.8
- mm



# Dimension drawings:



A = Screw terminal