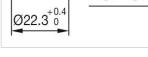

### FRONT

| Front dimension:      | Ø 29 mm |
|-----------------------|---------|
| Front form:           | Round   |
| Front bezel colour:   | Black   |
| Front bezel material: | Plastic |