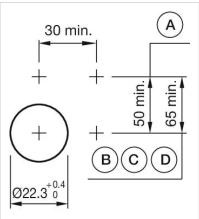

X1-

- A = Screw terminal

- B = Push-in terminal (PIT) C = Plug-in terminal 6.3 mm x 0.8 mm D = Double plug-in terminal 6.3 mm x 0.8
- mm

# Dimension drawings:

A = Screw terminal