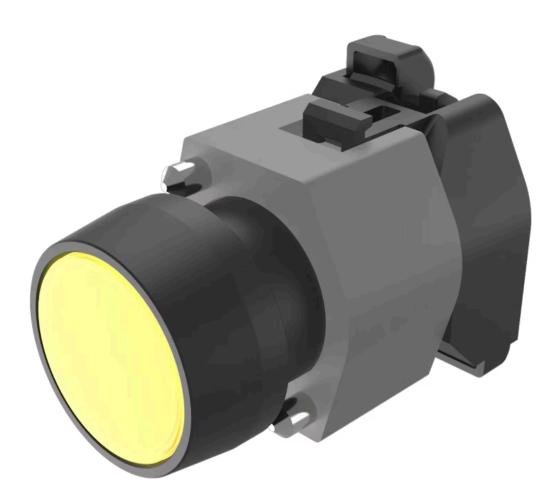

# 704.059.4 Actuator

### FRONT

| Front dimension:      | Ø 29 mm |
|-----------------------|---------|
| Front form:           | Round   |
| Front bezel colour:   | Black   |
| Front bezel material: | Plastic |

#### MOUNTING

| Design:        | Raised         |
|----------------|----------------|
| Mounting type: | Panel mounting |

#### **OPERATING-/INDICATION PART**

| Lens colour:       | Yellow      |
|--------------------|-------------|
| Lens material:     | Plastic     |
| Lens illumination: | Illuminated |
| Lens shape:        | Flush       |
| Lens optics:       | transparent |

# OTHER

| Actuator, Ø 29 mm, Flush, Illuminated, Yellow, Plastic, transparent, Round, Black,<br>Plastic, Maintained, Screw terminal       |
|---------------------------------------------------------------------------------------------------------------------------------|
| Grey                                                                                                                            |
| Plastic                                                                                                                         |
| Frontring with protective cover to be mounted with a torque of 0.4 Nm onto actuator,Max. 3 switching elements can be clipped on |
| 3                                                                                                                               |
| VO.                                                                                                                             |
| X2+                                                                                                                             |
|                                                                                                                                 |
|                                                                                                                                 |
| $\vdash \frown = \Psi$                                                                                                          |
|                                                                                                                                 |
|                                                                                                                                 |