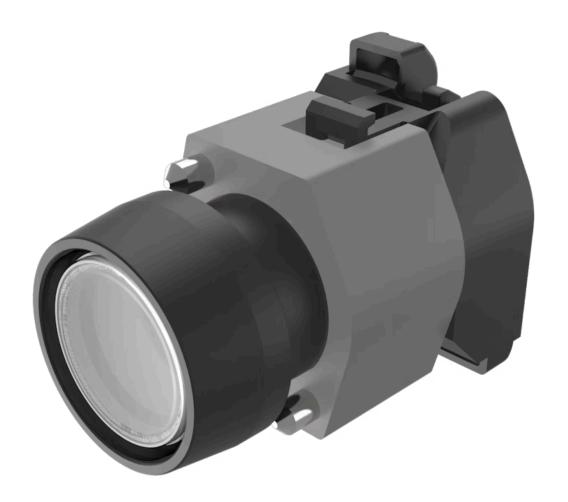

# Actuator

704.059.7

Terminal:

Switching action:

## 704.059.7 Actuator

| FRONT                      |                                                                                           |
|----------------------------|-------------------------------------------------------------------------------------------|
| Front dimension:           | Ø 29 mm                                                                                   |
| Front form:                | Round                                                                                     |
| Front bezel colour:        | Black                                                                                     |
| Front bezel material:      | Plastic                                                                                   |
|                            |                                                                                           |
| MOUNTING                   |                                                                                           |
| Design:                    | Raised                                                                                    |
| Mounting type:             | Panel mounting                                                                            |
|                            |                                                                                           |
| OPERATING-/INDICATION PART |                                                                                           |
| Lens colour:               | Colourless                                                                                |
| Lens material:             | Plastic                                                                                   |
| Lens illumination:         | Illuminated                                                                               |
| Lens shape:                | Flush                                                                                     |
| Lens optics:               | transparent                                                                               |
|                            |                                                                                           |
| ELECTRICAL CHARACTERISTICS |                                                                                           |
| Standards:                 | The switches comply with the "Standards for low-voltage switching devices" DII EN 60947-1 |
|                            | LIN OUGHT I                                                                               |
| MECHANICAL CHARACTERISTICS |                                                                                           |

#### **OTHER**

Short Description: Actuator, Ø 29 mm, Flush, Illuminated, Colourless, Plastic, transparent, Round,

Black, Plastic, Maintained, Screw terminal

Housing colour: Grey

Housing material: Plastic

**Hints:** Frontring with protective cover to be mounted with a torque of 0.4 Nm onto