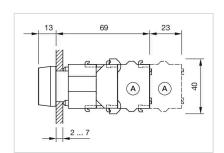

e:**  $-40 \, ^{\circ}\text{C} \, ... + 55 \, ^{\circ}\text{C}$ 

Storage temperature:  $-40 \,^{\circ}\text{C} \dots + 85 \,^{\circ}\text{C}$ 

### **CERTIFICATE**

**REACH:** REACH compliant

RoHS: RoHS compliant

#### **OTHER**

Short Description: Actuator, Ø 29 mm, Flush, Illuminated, Colourless, Plastic, transparent, Round,

Black, Plastic, Maintained, Screw terminal

Housing colour: Grey

Housing material: Plastic

**Hints:** Frontring with protective cover to be mounted with a torque of 0.4 Nm onto

actuator, Max. 3 switching elements can be clipped on

max. number of switching

elements:

3

Wiring diagrams:



Mounting cut-outs:



A = Screw terminal

B = Push-in terminal (PIT)
C = Plug-in terminal 6.3 mm x 0.8 mm
D = Double plug-in terminal 6.3 mm x 0.8

### Dimension drawings:



A = Screw terminal