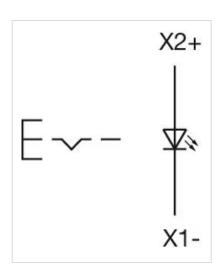

actuator, Max. 3 switching elements can be clipped on

max. number of switching

elements:

3

Wiring diagrams:

Mounting cut-outs:

A = Screw terminal

B = Push-in terminal (PIT)
C = Plug-in terminal 6.3 mm x 0.8 mm
D = Double plug-in terminal 6.3 mm x 0.8