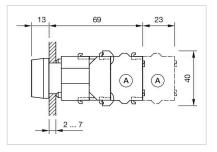

|
| Hints:                             | Frontring with protective cover to be mounted with a torque of 0.4 Nm onto actuator<br>Max. 3 switching elements can be clipped on |
| max. number of switching elements: | 3                                                                                                                                  |
| Wiring diagrams:                   |                                                                                                                                    |



#### Mounting cut-outs:



- A = Screw terminal

- B = Push-in terminal (PIT) C = Plug-in terminal 6.3 mm x 0.8 mm D = Double plug-in terminal 6.3 mm x 0.8
- mm

#### **Dimension drawings:**



A = Screw terminal