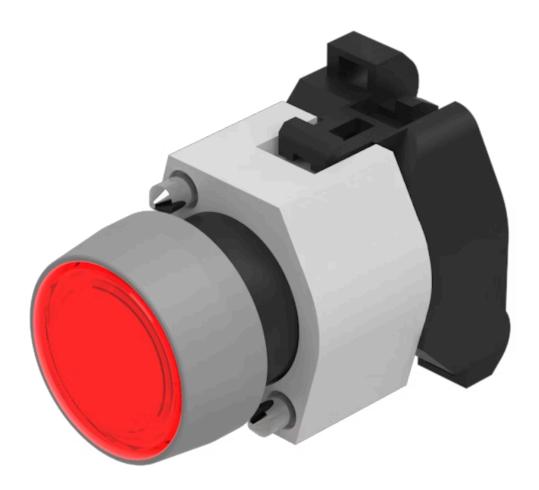

# 704.060.2 Actuator

#### FRONT

| Front dimension:      | Ø 29 mm |
|-----------------------|---------|
| Front form:           | Round   |
| Front bezel colour:   | Grey    |
| Front bezel material: | Plastic |

#### MOUNTING

| Design:        | Raised         |
|----------------|----------------|
| Mounting type: | Panel mounting |

#### **OPERATING-/INDICATION PART**

| Lens colour:       | Red         |
|--------------------|-------------|
| Lens material:     | Plastic     |
| Lens illumination: | Illuminated |
| Lens shape:        | Flush       |
| Lens optics:       | transparent |