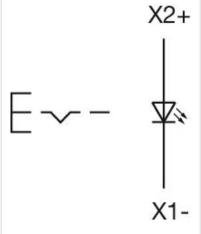

## OTHER

| Short Description:                 | Actuator, Ø 29 mm, Flush, Illuminated, Red, Plastic, transparent, Round, Grey, Plastic, Maintained, Screw terminal                 |
|------------------------------------|------------------------------------------------------------------------------------------------------------------------------------|
| Housing colour:                    | Grey                                                                                                                               |
| Housing material:                  | Plastic                                                                                                                            |
| Hints:                             | Frontring with protective cover to be mounted with a torque of 0.4 Nm onto actuator<br>Max. 3 switching elements can be clipped on |
| max. number of switching elements: | 3                                                                                                                                  |
| Wiring diagrams:                   |                                                                                                                                    |