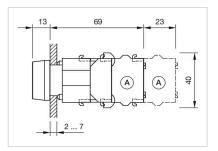

|
|                                    |                                                                                                                                 |
|                                    | E~ ▼                                                                                                                            |
|                                    |                                                                                                                                 |

X1-



- A = Screw terminal

- B = Push-in terminal (PIT) C = Plug-in terminal 6.3 mm x 0.8 mm D = Double plug-in terminal 6.3 mm x 0.8
- mm



#### Dimension drawings:



A = Screw terminal