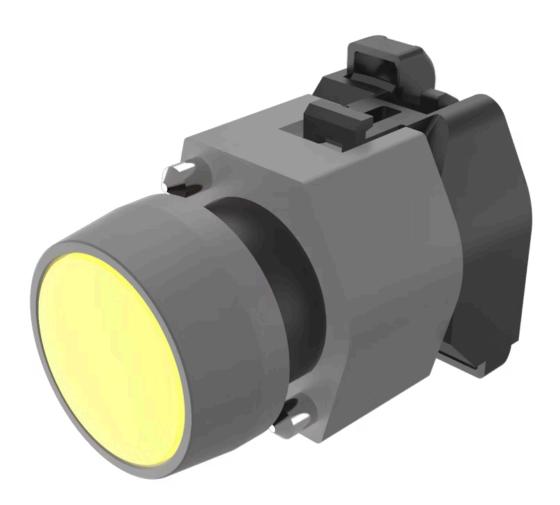

# 704.060.4 Actuator

#### FRONT

| Front dimension:      | Ø 29 mm |
|-----------------------|---------|
| Front form:           | Round   |
| Front bezel colour:   | Grey    |
| Front bezel material: | Plastic |

#### **OPERATING-/INDICATION PART**

| Lens colour:       | Yellow      |
|--------------------|-------------|
| Lens material:     | Plastic     |
| Lens illumination: | Illuminated |
| Lens shape:        | Flush       |
| Lens optics:       | transparent |

#### OTHER

| Short Description:                 | Actuator, Ø 29 mm, Flush, Illuminated, Yellow, Plastic, transparent, Round, Grey, Plastic, Maintained, Screw terminal           |
|------------------------------------|---------------------------------------------------------------------------------------------------------------------------------|
| Housing colour:                    | Grey                                                                                                                            |
| Housing material:                  | Plastic                                                                                                                         |
| Hints:                             | Frontring with protective cover to be mounted with a torque of 0.4 Nm onto actuator,Max. 3 switching elements can be clipped on |
| max. number of switching elements: | 3                                                                                                                               |
| Wiring diagrams:                   |                                                                                                                                 |
|                                    | X2+                                                                                                                             |
|                                    |                                                                                                                                 |
|                                    |                                                                                                                                 |
|                                    | E~ ▼                                                                                                                            |
|                                    |                                                                                                                                 |