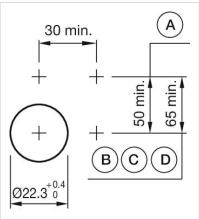

X1-

- A = Screw terminal

- B = Push-in terminal (PIT) C = Plug-in terminal 6.3 mm x 0.8 mm D = Double plug-in terminal 6.3 mm x 0.8
- mm

#### Dimension drawings:

A = Screw terminal