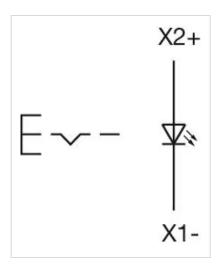

actuator

Max. 3 switching elements can be clipped on

max. number of switching

elements:

3

Wiring diagrams: