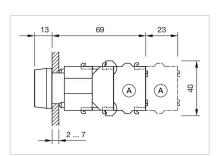

ture:**  $-40 \, ^{\circ}\text{C} \, ... + 55 \, ^{\circ}\text{C}$ 

Storage temperature:  $-40 \,^{\circ}\text{C} \dots + 85 \,^{\circ}\text{C}$ 

#### **CERTIFICATE**

**REACH:** REACH compliant

RoHS: RoHS compliant

#### **OTHER**

Short Description: Actuator, Ø 29 mm, Flush, Illuminated, Green, Plastic, transparent, Round, Grey,

Plastic, Maintained, Screw terminal

Housing colour: Grey

Housing material: Plastic

**Hints:** Frontring with protective cover to be mounted with a torque of 0.4 Nm onto

actuator

Max. 3 switching elements can be clipped on

max. number of switching

elements:

3

Wiring diagrams:



## Mounting cut-outs:



A = Screw terminal

B = Push-in terminal (PIT)
C = Plug-in terminal 6.3 mm x 0.8 mm
D = Double plug-in terminal 6.3 mm x 0.8

## Dimension drawings:



A = Screw terminal