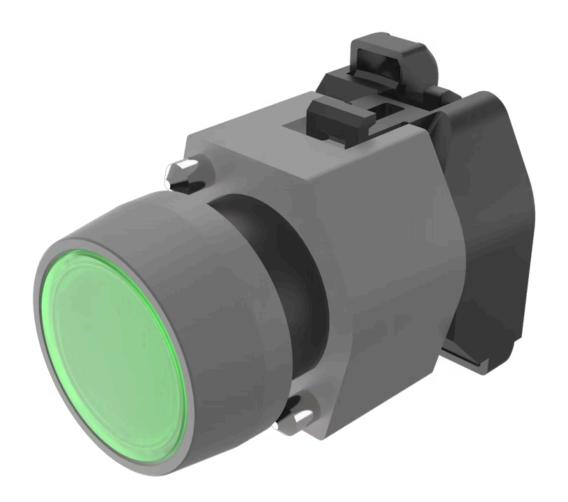

# Actuator

704.060.5

Terminal:

Switching action:

## 704.060.5 Actuator

| 6                          |                                                                                |
|----------------------------|--------------------------------------------------------------------------------|
| FRONT                      |                                                                                |
| Front dimension:           | Ø 29 mm                                                                        |
| Front form:                | Round                                                                          |
| Front bezel colour:        | Grey                                                                           |
| Front bezel material:      | Plastic                                                                        |
|                            |                                                                                |
| MOUNTING                   |                                                                                |
| Design:                    | Raised                                                                         |
| Mounting type:             | Panel mounting                                                                 |
|                            |                                                                                |
| OPERATING-/INDICATION PART |                                                                                |
| Lens colour:               | Green                                                                          |
| Lens material:             | Plastic                                                                        |
| Lens illumination:         | Illuminated                                                                    |
| Lens shape:                | Flush                                                                          |
| Lens optics:               | transparent                                                                    |
|                            |                                                                                |
| ELECTRICAL CHARACTERISTICS |                                                                                |
| Standards:                 | The switches comply with the "Standards for low-voltage switching devices" DIN |
|                            | EN 60947-1                                                                     |
|                            |                                                                                |
| MECHANICAL CHARACTERISTICS |                                                                                |

#### **OTHER**

Short Description: Actuator, Ø 29 mm, Flush, Illuminated, Green, Plastic, transparent, Round, Grey,

Plastic, Maintained, Screw terminal

Housing colour: Grey

Housing material: Plastic

**Hints:** Frontring with protective cover to be mounted with a torque of 0.4 Nm onto