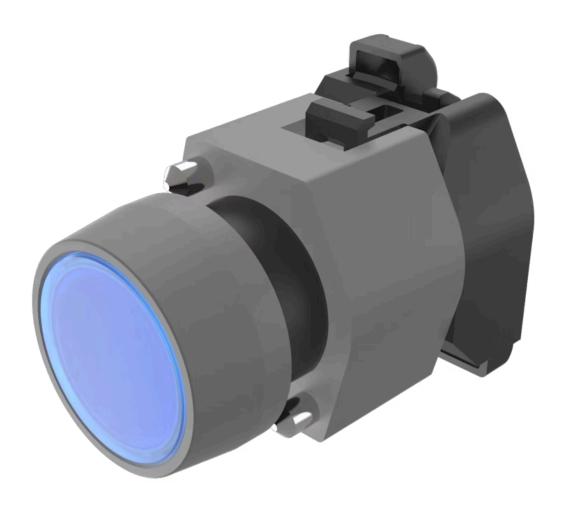

# 704.060.6 Actuator

#### FRONT

| Front dimension:      | Ø 29 mm |
|-----------------------|---------|
| Front form:           | Round   |
| Front bezel colour:   | Grey    |
| Front bezel material: | Plastic |

#### MOUNTING

| Design:        | Raised         |
|----------------|----------------|
| Mounting type: | Panel mounting |

#### **OPERATING-/INDICATION PART**

| Lens colour:       | Blue        |
|--------------------|-------------|
| Lens material:     | Plastic     |
| Lens illumination: | Illuminated |
| Lens shape:        | Flush       |
| Lens optics:       | transparent |

#### OTHER

| Short Description:                 | Actuator, Ø 29 mm, Flush, Illuminated, Blue, Plastic, transparent, Round, Grey, Plastic, Maintained, Screw terminal             |
|------------------------------------|---------------------------------------------------------------------------------------------------------------------------------|
| Housing colour:                    | Grey                                                                                                                            |
| Housing material:                  | Plastic                                                                                                                         |
| Hints:                             | Frontring with protective cover to be mounted with a torque of 0.4 Nm onto actuator,Max. 3 switching elements can be clipped on |
| max. number of switching elements: | 3                                                                                                                               |
| Wiring diagrams:                   |                                                                                                                                 |
|                                    | X2+                                                                                                                             |
|                                    | T                                                                                                                               |