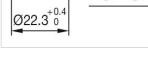

#### FRONT

| Front dimension:      | Ø 29 mm |
|-----------------------|---------|
| Front form:           | Round   |
| Front bezel colour:   | Grey    |
| Front bezel material: | Plastic |

#### Dimension drawings:

A = Screw terminal