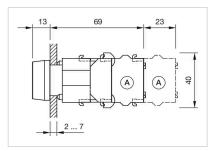

### **MECHANICAL CHARACTERISTICS**

Terminal:

Screw terminal

Switching action:

Maintained

| Mechanical lifetime: | ≤3 Mil. cycles of operation |
|----------------------|-----------------------------|
| Operating force:     | 8 N                         |
| Operating Travel:    | ca. 5.8 mm ± 0.2 mm         |
| Weight:              | 0.056 kg                    |

#### OTHER

| Short Description:                 | Actuator, Ø 29 mm, Flush, Illuminated, Blue, Plastic, transparent, Round, Grey, Plastic, Maintained, Screw terminal             |
|------------------------------------|---------------------------------------------------------------------------------------------------------------------------------|
| Housing colour:                    | Grey                                                                                                                            |
| Housing material:                  | Plastic                                                                                                                         |
| Hints:                             | Frontring with protective cover to be mounted with a torque of 0.4 Nm onto actuator,Max. 3 switching elements can be clipped on |
| max. number of switching elements: | 3                                                                                                                               |
| Wiring diagrams:                   |                                                                                                                                 |
|                                    | X2+                                                                                                                             |
|                                    | T                                                                                                                               |

- A = Screw terminal

- B = Push-in terminal (PIT) C = Plug-in terminal 6.3 mm x 0.8 mm D = Double plug-in terminal 6.3 mm x 0.8
- mm

#### Dimension drawings:

A = Screw terminal