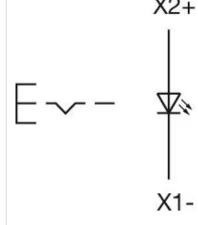

#### OTHER

| Short Description:                 | Actuator, Ø 29 mm, Flush, Illuminated, Blue, Plastic, transparent, Round, Grey, Plastic, Maintained, Screw terminal             |
|------------------------------------|---------------------------------------------------------------------------------------------------------------------------------|
| Housing colour:                    | Grey                                                                                                                            |
| Housing material:                  | Plastic                                                                                                                         |
| Hints:                             | Frontring with protective cover to be mounted with a torque of 0.4 Nm onto actuator,Max. 3 switching elements can be clipped on |
| max. number of switching elements: | 3                                                                                                                               |
| Wiring diagrams:                   |                                                                                                                                 |
|                                    | X2+                                                                                                                             |
|                                    | T                                                                                                                               |