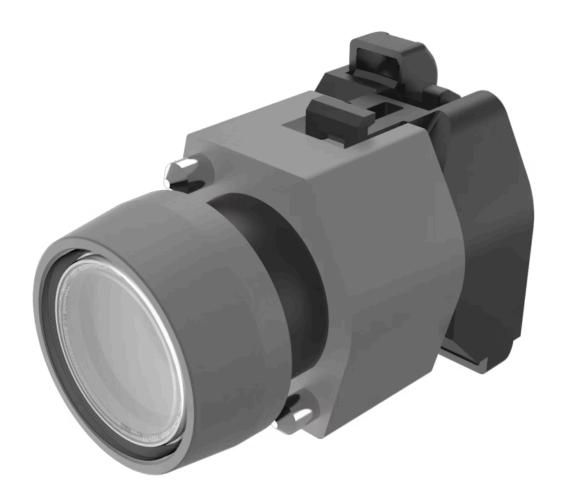

# Actuator

704.060.7

Terminal:

Switching action:

## 704.060.7 Actuator

| 6)                         |                                                                                |
|----------------------------|--------------------------------------------------------------------------------|
| FRONT                      |                                                                                |
| Front dimension:           | Ø 29 mm                                                                        |
| Front form:                | Round                                                                          |
| Front bezel colour:        | Grey                                                                           |
| Front bezel material:      | Plastic                                                                        |
|                            |                                                                                |
| MOUNTING                   |                                                                                |
| Design:                    | Raised                                                                         |
| Mounting type:             | Panel mounting                                                                 |
|                            |                                                                                |
| OPERATING-/INDICATION PART |                                                                                |
| Lens colour:               | Colourless                                                                     |
| Lens material:             | Plastic                                                                        |
| Lens illumination:         | Illuminated                                                                    |
| Lens shape:                | Flush                                                                          |
| Lens optics:               | transparent                                                                    |
|                            |                                                                                |
| ELECTRICAL CHARACTERISTICS |                                                                                |
| Standards:                 | The switches comply with the "Standards for low-voltage switching devices" DII |
|                            | EN 60947-1                                                                     |
|                            |                                                                                |
| MECHANICAL CHARACTERISTICS |                                                                                |

#### **OTHER**

Short Description: Actuator, Ø 29 mm, Flush, Illuminated, Colourless, Plastic, transparent, Round,

Grey, Plastic, Maintained, Screw terminal

Housing colour: Grey

Housing material: Plastic

**Hints:** Frontring with protective cover to be mounted with a torque of 0.4 Nm onto

actuator

Max. 3 switching elements can be clipped on

max. number of switching

elements:

3

Wiring diagrams: