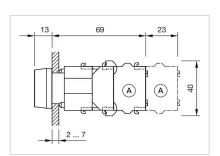

:**  $-40 \, ^{\circ}\text{C} \, ... + 55 \, ^{\circ}\text{C}$ 

Storage temperature:  $-40 \,^{\circ}\text{C} \dots + 85 \,^{\circ}\text{C}$ 

### **CERTIFICATE**

**REACH:** REACH compliant

RoHS: RoHS compliant

#### **OTHER**

Short Description: Actuator, Ø 29 mm, Flush, Illuminated, Colourless, Plastic, transparent, Round,

Grey, Plastic, Maintained, Screw terminal

Housing colour: Grey

Housing material: Plastic

**Hints:** Frontring with protective cover to be mounted with a torque of 0.4 Nm onto

actuator

Max. 3 switching elements can be clipped on

max. number of switching

elements:

3

Wiring diagrams:



## Mounting cut-outs:



A = Screw terminal

B = Push-in terminal (PIT)
C = Plug-in terminal 6.3 mm x 0.8 mm
D = Double plug-in terminal 6.3 mm x 0.8

## Dimension drawings:



A = Screw terminal