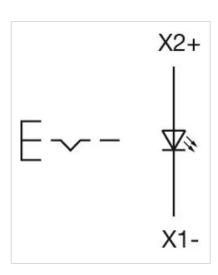

actuator

Max. 3 switching elements can be clipped on

max. number of switching

elements:

3

Wiring diagrams: