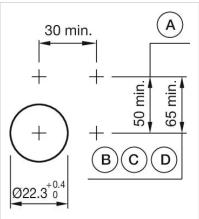

E~- ₩

X1-

- A = Screw terminal

- B = Push-in terminal (PIT) C = Plug-in terminal 6.3 mm x 0.8 mm D = Double plug-in terminal 6.3 mm x 0.8
- mm

#### Dimension drawings:

A = Screw terminal