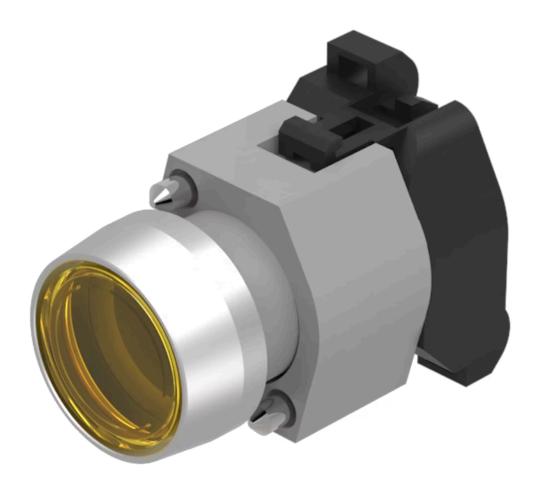

# 704.062.4 Actuator

#### FRONT

| Front dimension:      | Ø 29 mm   |
|-----------------------|-----------|
| Front form:           | Round     |
| Front bezel colour:   | Nature    |
| Front bezel material: | Aluminium |

#### MOUNTING

| Design:        | Raised         |
|----------------|----------------|
| Mounting type: | Panel mounting |

#### **OPERATING-/INDICATION PART**

| Lens colour:       | Yellow      |
|--------------------|-------------|
| Lens material:     | Plastic     |
| Lens illumination: | Illuminated |
| Lens shape:        | Flush       |
| Lens optics:       | transparent |

#### OTHER

| Short Description:                 | Actuator, Ø 29 mm, Flush, Illuminated, Yellow, Plastic, transparent, Round, Nature, Aluminium, anodised, Maintained, Screw terminal |
|------------------------------------|-------------------------------------------------------------------------------------------------------------------------------------|
| Housing colour:                    | Grey                                                                                                                                |
| Housing material:                  | Plastic                                                                                                                             |
| Hints:                             | Frontring with protective cover to be mounted with a torque of 0.4 Nm onto actuator,Max. 3 switching elements can be clipped on     |
| max. number of switching elements: | 3                                                                                                                                   |
| Wiring diagrams:                   | X2+                                                                                                                                 |