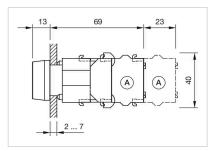

|
| Hints:                             | Frontring with protective cover to be mounted with a torque of 0.4 Nm onto actuator,Max. 3 switching elements can be clipped on     |
| max. number of switching elements: | 3                                                                                                                                   |
| Wiring diagrams:                   | X2+                                                                                                                                 |

E~- ₩

X1-



- A = Screw terminal

- B = Push-in terminal (PIT) C = Plug-in terminal 6.3 mm x 0.8 mm D = Double plug-in terminal 6.3 mm x 0.8
- mm



#### Dimension drawings:



A = Screw terminal