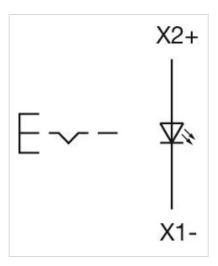

Screw terminal

| Switching action:                  | Maintained                                                                                                                                                                                    |
|------------------------------------|-----------------------------------------------------------------------------------------------------------------------------------------------------------------------------------------------|
| Mechanical lifetime:               | ≤3 Mil. cycles of operation                                                                                                                                                                   |
| Operating force:                   | 8 N                                                                                                                                                                                           |
| Operating Travel:                  | ca. 5.8 mm ± 0.2 mm                                                                                                                                                                           |
| Weight:                            | 0.067 kg                                                                                                                                                                                      |
|                                    |                                                                                                                                                                                               |
| AMBIENT CONDITION                  |                                                                                                                                                                                               |
| IP Protection:                     | IP65 front side                                                                                                                                                                               |
| Operating temperature:             | – 40 °C + 55 °C                                                                                                                                                                               |
| Storage temperature:               | – 40 °C + 85 °C                                                                                                                                                                               |
|                                    |                                                                                                                                                                                               |
| CERTIFICATE                        |                                                                                                                                                                                               |
| REACH:                             | REACH compliant                                                                                                                                                                               |
| RoHS:                              | RoHS compliant                                                                                                                                                                                |
|                                    |                                                                                                                                                                                               |
| OTHER                              |                                                                                                                                                                                               |
| Short Description:                 | Actuator, $\varnothing$ 30.5 mm, $\varnothing$ 35 mm, Flush, Illuminated, Yellow, Plastic, transparent, Round, Nature, Aluminium, anodised, Maintained, Screw terminal                        |
| Housing colour:                    | Grey                                                                                                                                                                                          |
| Housing material:                  | Plastic                                                                                                                                                                                       |
| Hints:                             | Max. 3 switching elements can be clipped on<br>The lamp block will be delivered with screw terminal<br>The colour of anodised aluminium parts can vary due to technical production<br>reasons |
| max. number of switching elements: | 3                                                                                                                                                                                             |
| Wiring diagrams:                   |                                                                                                                                                                                               |
|                                    |                                                                                                                                                                                               |
|                                    |                                                                                                                                                                                               |