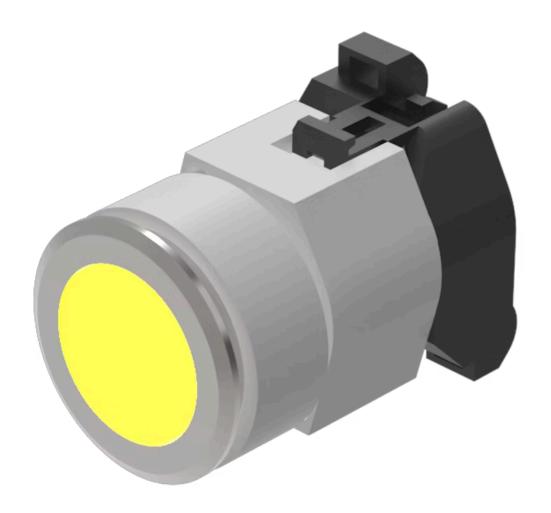

## Actuator

704.062.418

**MECHANICAL CHARACTERISTICS** 

Terminal:

## 704.062.418 Actuator

| FRONT                      |                                                                                           |
|----------------------------|-------------------------------------------------------------------------------------------|
| Front dimension:           | Ø 35 mm                                                                                   |
| Front form:                | Round                                                                                     |
| Front bezel colour:        | Nature                                                                                    |
| Front bezel material:      | Aluminium                                                                                 |
|                            |                                                                                           |
| MOUNTING                   |                                                                                           |
| Design:                    | Flush                                                                                     |
| Mounting cut-out:          | Ø 30.5 mm                                                                                 |
| Mounting type:             | Panel mounting                                                                            |
|                            |                                                                                           |
| OPERATING-/INDICATION PART |                                                                                           |
| Lens colour:               | Yellow                                                                                    |
| Lens material:             | Plastic                                                                                   |
| Lens illumination:         | Illuminated                                                                               |
| Lens shape:                | Flush                                                                                     |
| Lens optics:               | transparent                                                                               |
|                            |                                                                                           |
| ELECTRICAL CHARACTERISTICS |                                                                                           |
| Standards:                 | The switches comply with the "Standards for low-voltage switching devices" DIN EN 60947-1 |
|                            |                                                                                           |
|                            |                                                                                           |